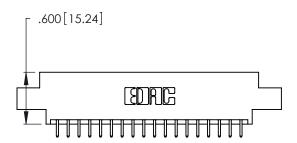

THIS IS A C.A.D. GENERATED DRAWING DO NOT MAKE MANUAL REVISIONS TO MASTER.

1

| 346/396 SERIES CARD EDGE CONNECTOR |
|------------------------------------|
| PART NUMBER: 346-036-521-808       |

**EDAC INC** TORONTO, ONTARIO CANADA

346/396 SERIES CARD EDGE CONNECTOR CONTACT CODE 555,556,558,559,560 DIMENSIONS

YOUR CONNECTION TO QUALITY & SERVICE

**EDAC INC** TORONTO, ONTARIO CANADA

THESE DRAWINGS AND SPECIFICATIONS ARE THE PROPERTY OF EDAC INC.,AND SHALL NOT BE REPRODUCED, OR COPIED OR USED AS THE BASIS FOR THE MANUFACTURE OR SALE OF APPARATUS WITHOUT WRITTEN PERMISSION.