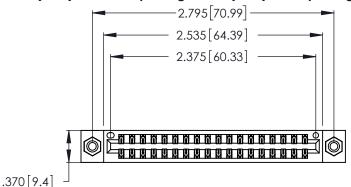

Contact Dimensions: 521-P.C. Tail .025 Sq. (0.64 Sq.) - Tail LG. =.150 (3.81) .125 (3.18) Contact Spacing x .250 (6.35) Row Spacing

- INSULATOR MATERIAL: THERMOPLASTIC POLYESTER, UL 94V-0 CONTACT MATERIAL; COPPER, NICKEL, TIN ALLOY CA-725
- CONTACT PLATING: GOLD ON THE MATING AREA, TIN-LEAD ON THE CONTACT TAILS, NICKEL UNDERPLATE

THIS IS A C.A.D. GENERATED DRAWING DO NOT MAKE MANUAL REVISIONS TO MASTER.

1

| 346/396 SERIES CARD EDGE CONNECTOR |
|------------------------------------|
| PART NUMBER: 346-036-521-808       |

**EDAC INC** TORONTO, ONTARIO CANADA