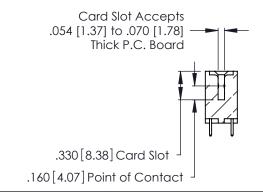

Contact Dimensions: 521-P.C. Tail .025 Sq. (0.64 Sq.) - Tail LG. =.150 (3.81) .125 (3.18) Contact Spacing x .250 (6.35) Row Spacing

- INSULATOR MATERIAL: THERMOPLASTIC POLYESTER, UL 94V-0 CONTACT MATERIAL; COPPER, NICKEL, TIN ALLOY CA-725
- CONTACT PLATING: GOLD ON THE MATING AREA, TIN-LEAD ON THE CONTACT TAILS, NICKEL UNDERPLATE

**Contact Code 560** 

INSULATOR MATERIAL: THERMOPLASTIC POLYESTER, UL 94V-0 CONTACT MATERIAL; COPPER, NICKEL, TIN ALLOY CA-725 CONTACT PLATING: GOLD ON THE MATING AREA, TIN-LEAD

ON THE CONTACT TAILS, NICKEL UNDERPLATE