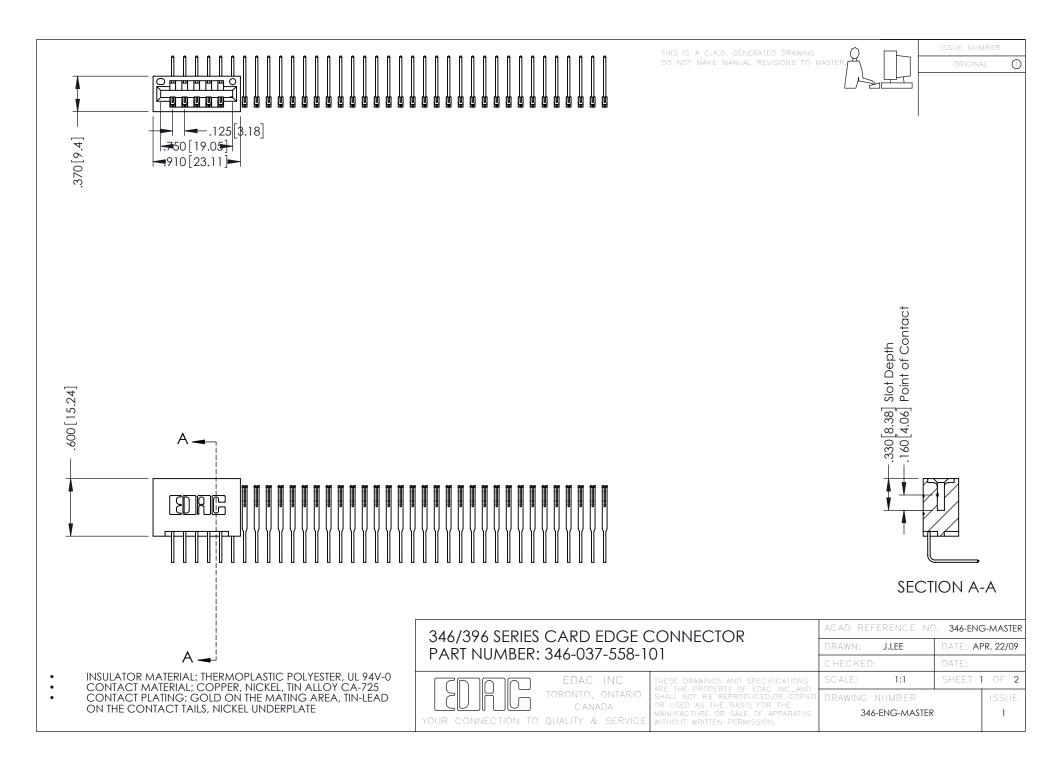

**Contact Code 555** 

**Contact Code 556** 

INSULATOR MATERIAL: THERMOPLASTIC POLYESTER, UL 94V-0 CONTACT MATERIAL; COPPER, NICKEL, TIN ALLOY CA-725

CONTACT PLATING: GOLD ON THE MATING AREA, TIN-LEAD ON THE CONTACT TAILS, NICKEL UNDERPLATE

## 346/396 SERIES CARD EDGE CONNECTOR CONTACT CODE 555,556,558,559,560 DIMENSIONS

YOUR CONNECTION TO QUALITY & SERVICE

|   | ACAD REFERENCE NO. 346-ENG-MASTER |                         |
|---|-----------------------------------|-------------------------|
|   | DRAWN: J.LEE                      | DATE: <b>APR. 22/09</b> |
|   | CHECKED:                          | DATE:                   |
|   | SCALE: 1:1                        | SHEET 2 OF 2            |
| D | DRAWING NUMBER                    | ISSUE                   |

346-ENG-MASTER