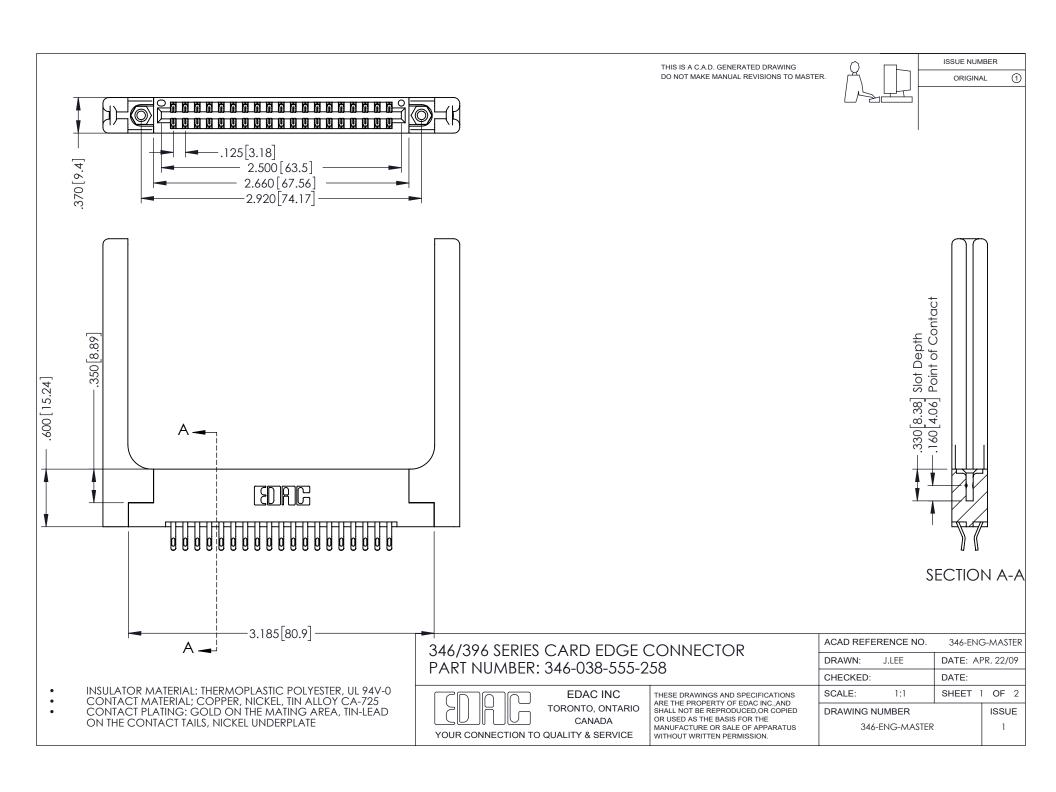

ISSUE NUMBER ORIGINAL 1

## **Contact Code 556**

INSULATOR MATERIAL: THERMOPLASTIC POLYESTER, UL 94V-0 CONTACT MATERIAL; COPPER, NICKEL, TIN ALLOY CA-725 CONTACT PLATING: GOLD ON THE MATING AREA, TIN-LEAD

ON THE CONTACT TAILS, NICKEL UNDERPLATE

## 346/396 SERIES CARD EDGE CONNECTOR CONTACT CODE 555,556,558,559,560 DIMENSIONS

YOUR CONNECTION TO QUALITY & SERVICE

**EDAC INC** TORONTO, ONTARIO CANADA

THESE DRAWINGS AND SPECIFICATIONS ARE THE PROPERTY OF EDAC INC.,AND SHALL NOT BE REPRODUCED, OR COPIED OR USED AS THE BASIS FOR THE MANUFACTURE OR SALE OF APPARATUS WITHOUT WRITTEN PERMISSION.