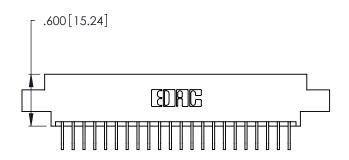

Contact Dimensions:
558-90 Degree Bend (Code 541 Contacts)
See Sheet 2 for Contact Code 555, 556, 558, 559, 560 Dimensions

Card Slot Accepts .054 [1.37] to .070 [1.78] Thick P.C. Board .330 [8.38] Card Slot .160 [4.07] Point of Contact

- INSULATOR MATERIAL: THERMOPLASTIC POLYESTER, UL 94V-0 CONTACT MATERIAL; COPPER, NICKEL, TIN ALLOY CA-725
- CONTACT PLATING: GOLD ON THE MATING AREA, TIN-LEAD ON THE CONTACT TAILS, NICKEL UNDERPLATE

346/396 SERIES CARD EDGE CONNECTOR PART NUMBER: 346-044-558-802