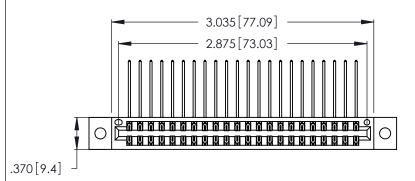

Contact Dimensions:
558-90 Degree Bend (Code 541 Contacts)
See Sheet 2 for Contact Code 555, 556, 558, 559, 560 Dimensions

Card Slot Accepts .054 [1.37] to .070 [1.78] Thick P.C. Board .330 [8.38] Card Slot .160 [4.07] Point of Contact

- INSULATOR MATERIAL: THERMOPLASTIC POLYESTER, UL 94V-0 CONTACT MATERIAL; COPPER, NICKEL, TIN ALLOY CA-725
- CONTACT PLATING: GOLD ON THE MATING AREA, TIN-LEAD ON THE CONTACT TAILS, NICKEL UNDERPLATE

346/396 SERIES CARD EDGE CONNECTOR PART NUMBER: 346-044-558-802