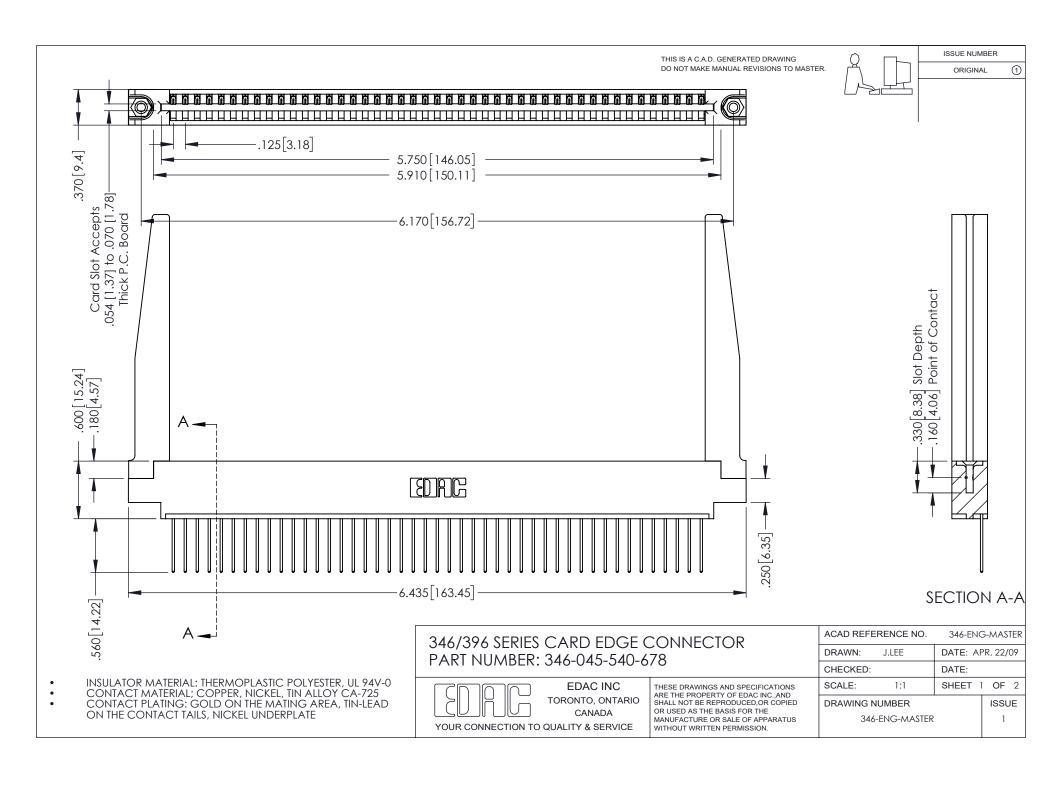

## **Contact Code 556**

INSULATOR MATERIAL: THERMOPLASTIC POLYESTER, UL 94V-0 CONTACT MATERIAL; COPPER, NICKEL, TIN ALLOY CA-725 CONTACT PLATING: GOLD ON THE MATING AREA, TIN-LEAD

ON THE CONTACT TAILS, NICKEL UNDERPLATE

## 346/396 SERIES CARD EDGE CONNECTOR CONTACT CODE 555,556,558,559,560 DIMENSIONS

YOUR CONNECTION TO QUALITY & SERVICE

**EDAC INC** TORONTO, ONTARIO CANADA

THESE DRAWINGS AND SPECIFICATIONS ARE THE PROPERTY OF EDAC INC.,AND SHALL NOT BE REPRODUCED, OR COPIED OR USED AS THE BASIS FOR THE MANUFACTURE OR SALE OF APPARATUS WITHOUT WRITTEN PERMISSION.