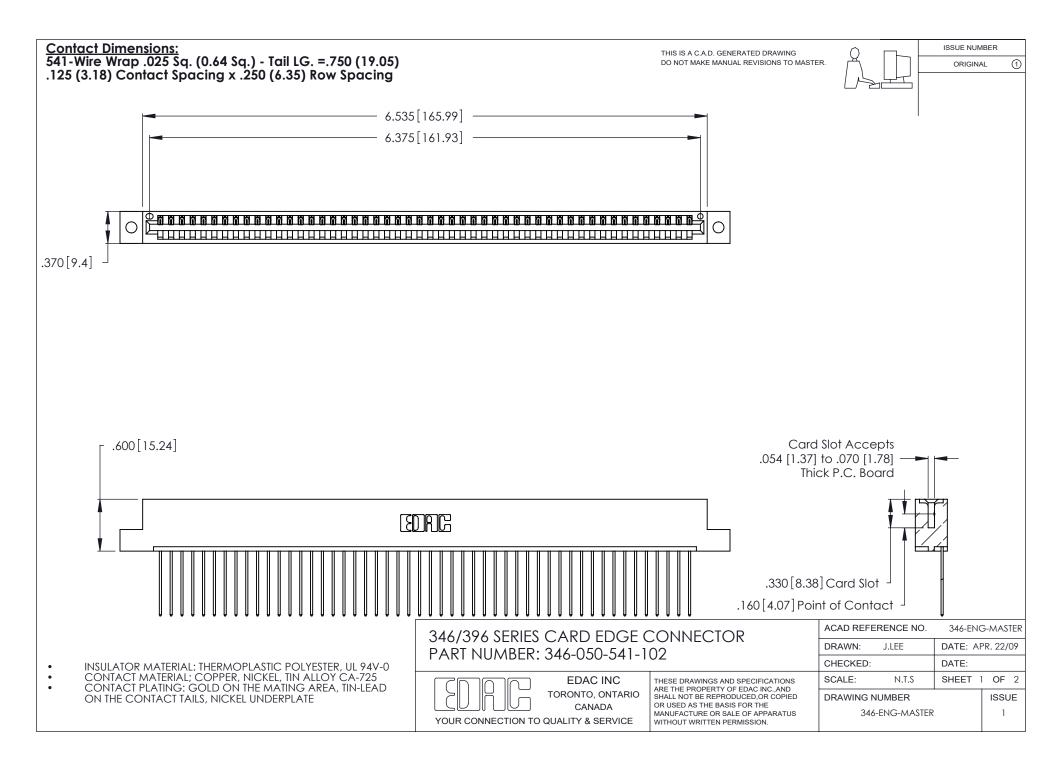

THIS IS A C.A.D. GENERATED DRAWING DO NOT MAKE MANUAL REVISIONS TO MASTER.

ISSUE NUMBER

ORIGINAL

1

**Contact Code 555** 

Contact Code 556

**Contact Code 558** 

**Contact Code 559** 

Contact Code 560

INSULATOR MATERIAL: THERMOPLASTIC POLYESTER, UL 94V-0 CONTACT MATERIAL; COPPER, NICKEL, TIN ALLOY CA-725 CONTACT PLATING: GOLD ON THE MATING AREA, TIN-LEAD

ON THE CONTACT TAILS, NICKEL UNDERPLATE

346/396 SERIES CARD EDGE CONNECTOR CONTACT CODE 555,556,558,559,560 DIMENSIONS

YOUR CONNECTION TO QUALITY & SERVICE

**EDAC INC** TORONTO, ONTARIO CANADA

THESE DRAWINGS AND SPECIFICATIONS ARE THE PROPERTY OF EDAC INC.,AND SHALL NOT BE REPRODUCED, OR COPIED OR USED AS THE BASIS FOR THE MANUFACTURE OR SALE OF APPARATUS WITHOUT WRITTEN PERMISSION.