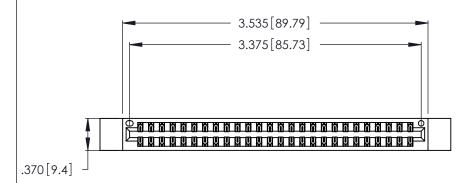

1

Card Slot Accepts .054 [1.37] to .070 [1.78] Thick P.C. Board .330 [8.38] Card Slot .160 [4.07] Point of Contact

INSULATOR MATERIAL: THERMOPLASTIC POLYESTER, UL 94V-0 CONTACT MATERIAL; COPPER, NICKEL, TIN\_ALLOY CA-725

CONTACT PLATING: GOLD ON THE MATING AREA, TIN-LEAD ON THE CONTACT TAILS, NICKEL UNDERPLATE

346/396 SERIES CARD EDGE CONNECTOR PART NUMBER: 346-052-521-212

YOUR CONNECTION TO QUALITY & SERVICE

**EDAC INC** TORONTO, ONTARIO CANADA