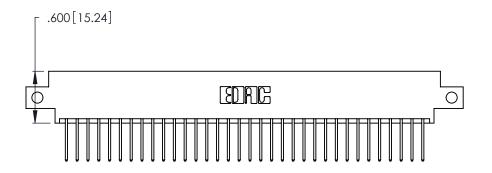

1

Card Slot Accepts .054 [1.37] to .070 [1.78] Thick P.C. Board .330 [8.38] Card Slot .160 [4.07] Point of Contact

- INSULATOR MATERIAL: THERMOPLASTIC POLYESTER, UL 94V-0 CONTACT MATERIAL; COPPER, NICKEL, TIN ALLOY CA-725
- CONTACT PLATING: GOLD ON THE MATING AREA, TIN-LEAD ON THE CONTACT TAILS, NICKEL UNDERPLATE