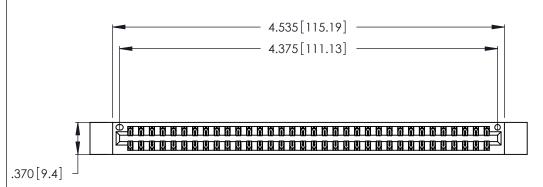

346/396 SERIES CARD EDGE CONNECTOR PART NUMBER: 346-068-522-812

**EDAC INC** TORONTO, ONTARIO CANADA

THESE DRAWINGS AND SPECIFICATIONS ARE THE PROPERTY OF EDAC INC., AND SHALL NOT BE REPRODUCED, OR COPIED OR USED AS THE BASIS FOR THE MANUFACTURE OR SALE OF APPARATUS WITHOUT WRITTEN PERMISSION.

<u>Contact Dimensions:</u>
522-P.C. Tail .025 Sq. (0.64 Sq.) - Tail LG. =.440 (11.18)
.125 (3.18) Contact Spacing x .250 (6.35) Row Spacing

THIS IS A C.A.D. GENERATED DRAWING DO NOT MAKE MANUAL REVISIONS TO MASTER.