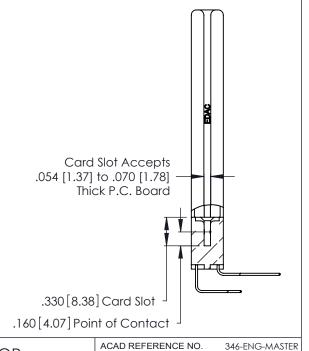

Contact Dimensions:
558-90 Degree Bend (Code 541 Contacts)
See Sheet 2 for Contact Code 555, 556, 558, 559, 560 Dimensions -5.045[128.14]-4.785[121.54] -4.625[117.48] -.370 [9.4] .600 [15.24] ROPING

THIS IS A C.A.D. GENERATED DRAWING DO NOT MAKE MANUAL REVISIONS TO MASTER.

ISSUE NUMBER

ORIGINAL

1

DRAWN:

CHECKED:

346/396 SERIES CARD EDGE CONNECTOR PART NUMBER: 346-072-558-258

YOUR CONNECTION TO QUALITY & SERVICE

**EDAC INC** TORONTO, ONTARIO CANADA

THESE DRAWINGS AND SPECIFICATIONS ARE THE PROPERTY OF EDAC INC.,AND SHALL NOT BE REPRODUCED, OR COPIED OR USED AS THE BASIS FOR THE MANUFACTURE OR SALE OF APPARATUS WITHOUT WRITTEN PERMISSION.

SCALE: N.T.S SHEET 1 OF 2 DRAWING NUMBER **ISSUE** 346-ENG-MASTER