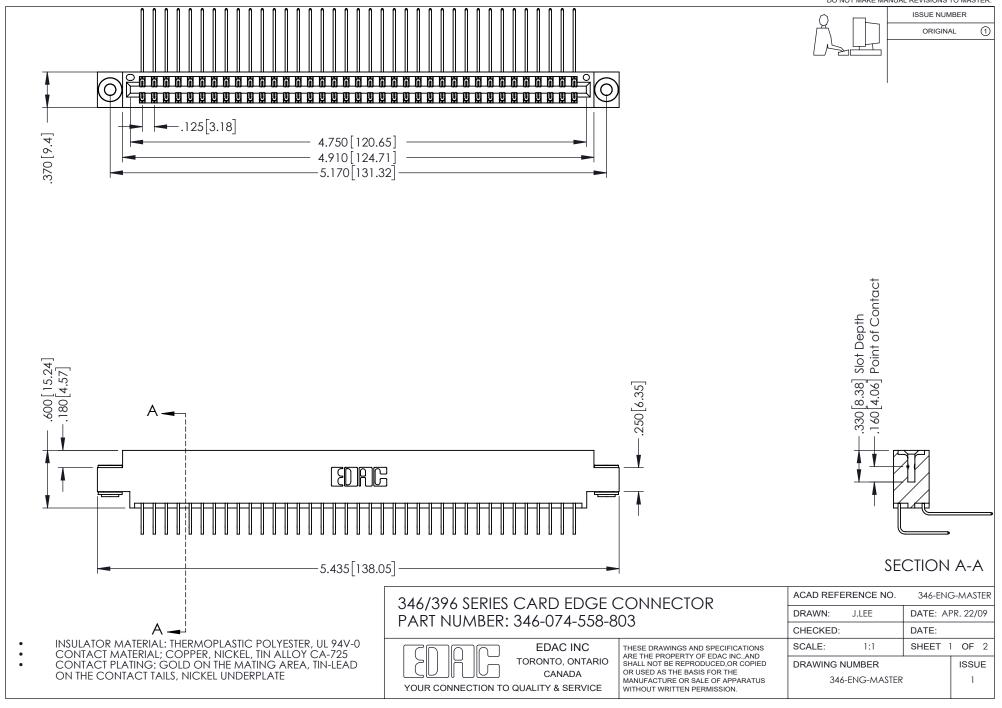

## **Contact Code 556**

INSULATOR MATERIAL: THERMOPLASTIC POLYESTER, UL 94V-0 CONTACT MATERIAL; COPPER, NICKEL, TIN ALLOY CA-725 CONTACT PLATING: GOLD ON THE MATING AREA, TIN-LEAD

ON THE CONTACT TAILS, NICKEL UNDERPLATE

## 346/396 SERIES CARD EDGE CONNECTOR CONTACT CODE 555,556,558,559,560 DIMENSIONS

YOUR CONNECTION TO QUALITY & SERVICE

**EDAC INC** TORONTO, ONTARIO CANADA

THESE DRAWINGS AND SPECIFICATIONS ARE THE PROPERTY OF EDAC INC.,AND SHALL NOT BE REPRODUCED, OR COPIED OR USED AS THE BASIS FOR THE MANUFACTURE OR SALE OF APPARATUS WITHOUT WRITTEN PERMISSION.