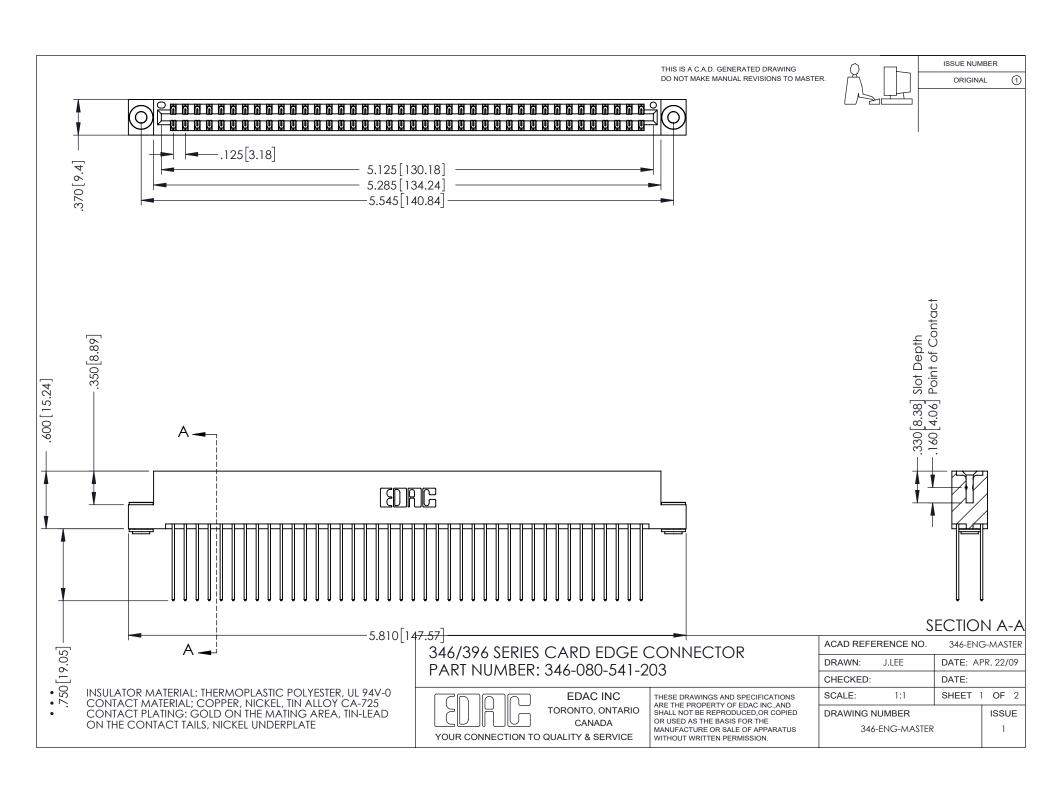

## **Contact Code 556**

INSULATOR MATERIAL: THERMOPLASTIC POLYESTER, UL 94V-0 CONTACT MATERIAL; COPPER, NICKEL, TIN ALLOY CA-725 CONTACT PLATING: GOLD ON THE MATING AREA, TIN-LEAD

ON THE CONTACT TAILS, NICKEL UNDERPLATE

## 346/396 SERIES CARD EDGE CONNECTOR CONTACT CODE 555,556,558,559,560 DIMENSIONS

YOUR CONNECTION TO QUALITY & SERVICE

**EDAC INC** TORONTO, ONTARIO CANADA

THESE DRAWINGS AND SPECIFICATIONS ARE THE PROPERTY OF EDAC INC.,AND SHALL NOT BE REPRODUCED, OR COPIED OR USED AS THE BASIS FOR THE MANUFACTURE OR SALE OF APPARATUS WITHOUT WRITTEN PERMISSION.