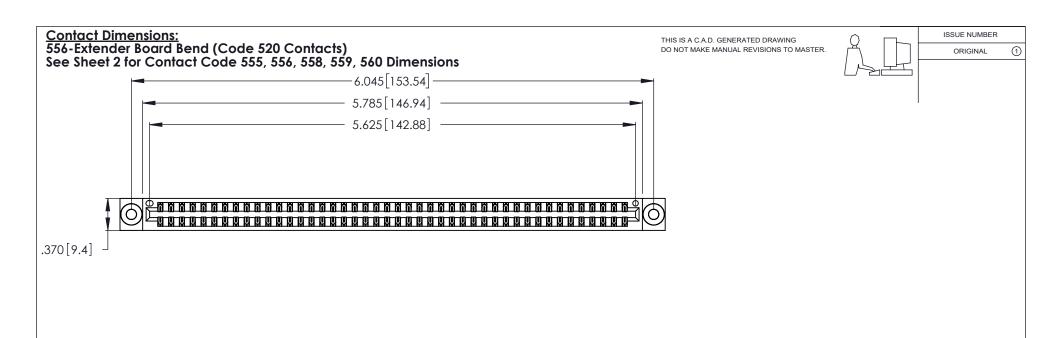

INSULATOR MATERIAL: THERMOPLASTIC POLYESTER, UL 94V-0 CONTACT MATERIAL; COPPER, NICKEL, TIN ALLOY CA-725

CONTACT PLATING: GOLD ON THE MATING AREA, TIN-LEAD ON THE CONTACT TAILS, NICKEL UNDERPLATE

346/396 SERIES CARD EDGE CONNECTOR PART NUMBER: 346-088-556-203

THIS IS A C.A.D. GENERATED DRAWING DO NOT MAKE MANUAL REVISIONS TO MASTER.

ISSUE NUMBER

ORIGINAL

1

**Contact Code 555** 

Contact Code 556

**Contact Code 558** 

**Contact Code 559** 