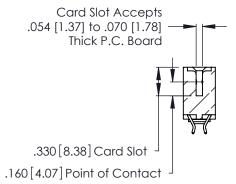

**Contact Code 560** 

INSULATOR MATERIAL: THERMOPLASTIC POLYESTER, UL 94V-0 CONTACT MATERIAL; COPPER, NICKEL, TIN ALLOY CA-725 CONTACT PLATING: GOLD ON THE MATING AREA, TIN-LEAD

ON THE CONTACT TAILS, NICKEL UNDERPLATE