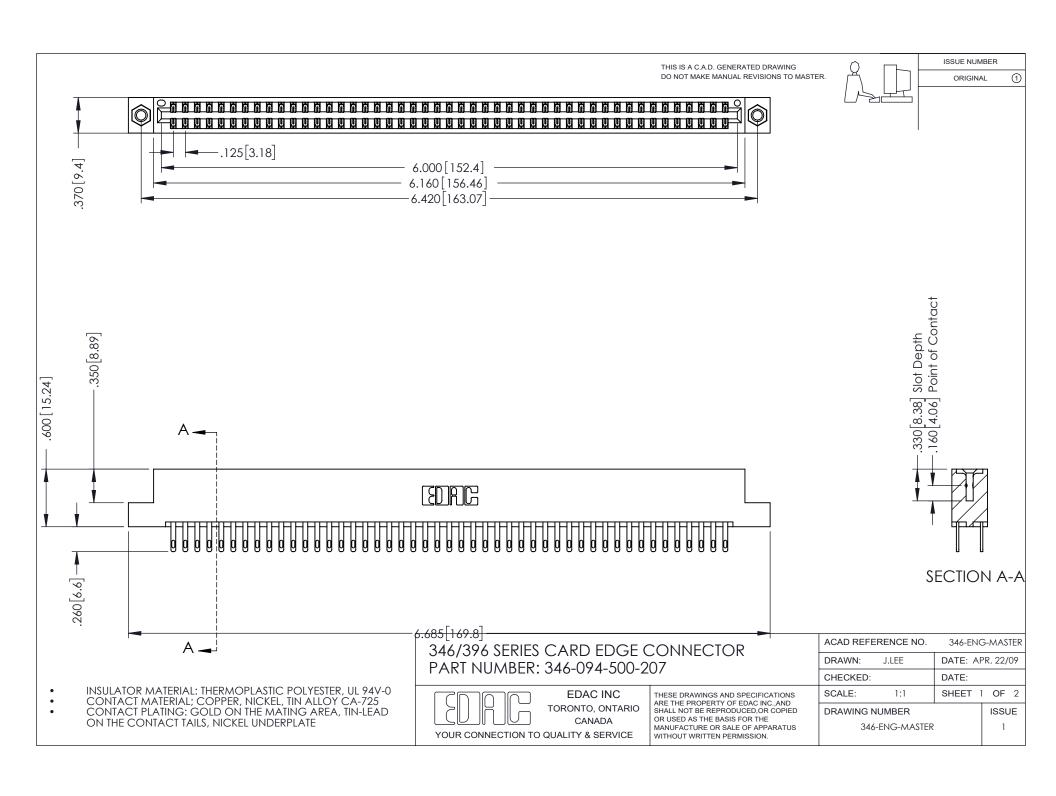

## **Contact Code 556**

INSULATOR MATERIAL: THERMOPLASTIC POLYESTER, UL 94V-0 CONTACT MATERIAL; COPPER, NICKEL, TIN ALLOY CA-725 CONTACT PLATING: GOLD ON THE MATING AREA, TIN-LEAD

ON THE CONTACT TAILS, NICKEL UNDERPLATE

## 346/396 SERIES CARD EDGE CONNECTOR CONTACT CODE 555,556,558,559,560 DIMENSIONS

YOUR CONNECTION TO QUALITY & SERVICE

**EDAC INC** TORONTO, ONTARIO CANADA

THESE DRAWINGS AND SPECIFICATIONS ARE THE PROPERTY OF EDAC INC.,AND SHALL NOT BE REPRODUCED, OR COPIED OR USED AS THE BASIS FOR THE MANUFACTURE OR SALE OF APPARATUS WITHOUT WRITTEN PERMISSION.