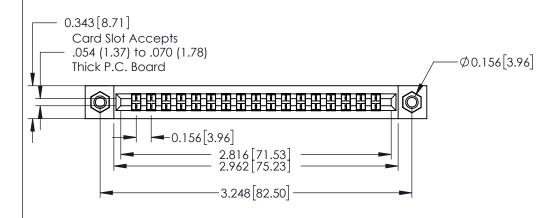

**Mounting Option** 

107-M3-0.5 Metric Threaded Inserts

**Contact Detail** 

521-P.C. Tail .037x.015(0.94x0.38) - Tail LG.=.125(3.18) .156 [3.96] Contact Spacing with Single Centreline Row

THIS IS A C.A.D. GENERATED DRAWING DO NOT MAKE MANUAL REVISIONS TO MASTER.

ISSUE NUMBER ORIGINAL

0.295 [7.49] Card Slot 0.165[4.19] Point of Contact

**See Accompanying Pages for:** 

**Mounting Options** 

306 / 316 / 356 Card Edge Connector Part Number: 356-017-521-107

YOUR CONNECTION TO QUALITY & SERVICE