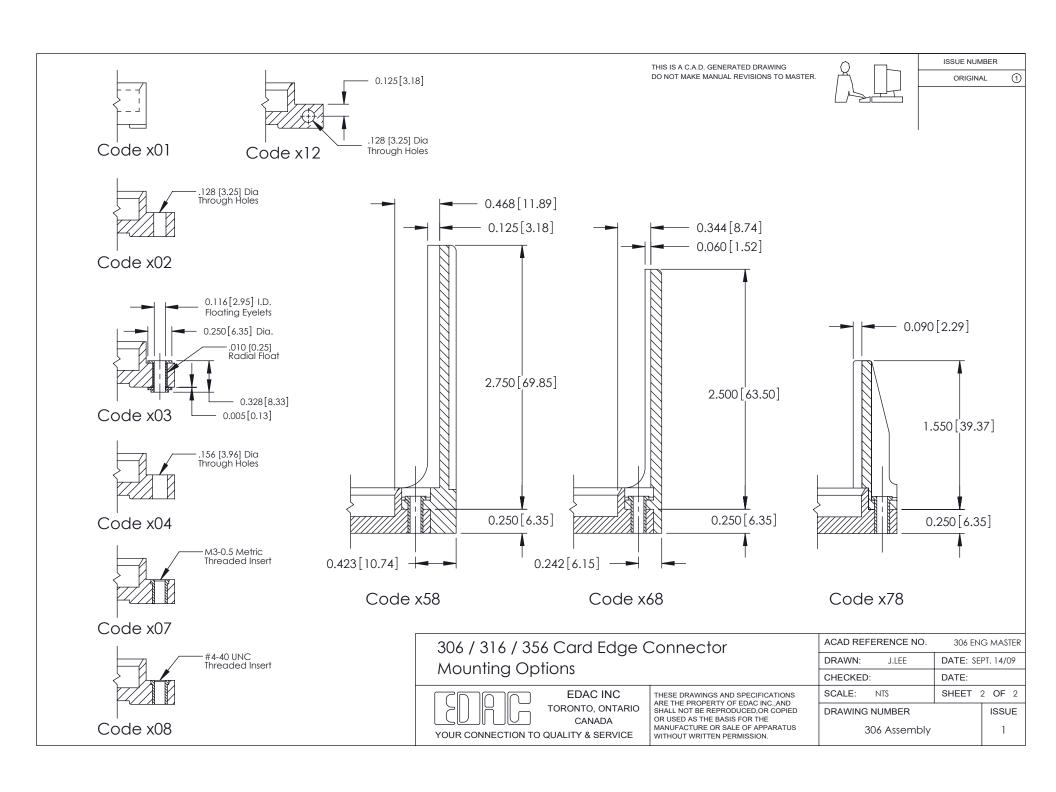

**Mounting Option** 

107-M3-0.5 Metric Threaded Inserts

**Contact Detail** 

521-P.C. Tail .037x.015(0.94x0.38) - Tail LG.=.125(3.18) .156 [3.96] Contact Spacing with Single Centreline Row

THIS IS A C.A.D. GENERATED DRAWING DO NOT MAKE MANUAL REVISIONS TO MASTER.

ISSUE NUMBER ORIGINAL

0.295 [7.49] Card Slot 0.165[4.19] Point of Contact

**See Accompanying Pages for:** 

**Mounting Options** 

306 / 316 / 356 Card Edge Connector Part Number: 356-017-521-107

YOUR CONNECTION TO QUALITY & SERVICE

| ACAD REFERENCE NO. | 306 ENG MASTER    |
|--------------------|-------------------|
| DRAWN: J.LEE       | DATE: SEPT. 14/09 |
| CHECKED:           | DATE:             |
| SCALE: NTS         | SHEET 1 OF 2      |
| DRAWING NUMBER     | ISSUE             |
| 306 Assembly       | 1                 |