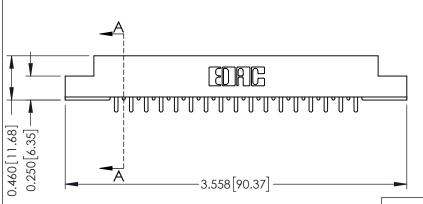

ISSUE NUMBER ORIGINAL

0.295 [7.49] Card Slot 0.165[4.19] Point of Contact

**See Accompanying Pages for:** 

**Mounting Options** 

306 / 316 / 356 Card Edge Connector Part Number: 356-017-521-107

YOUR CONNECTION TO QUALITY & SERVICE