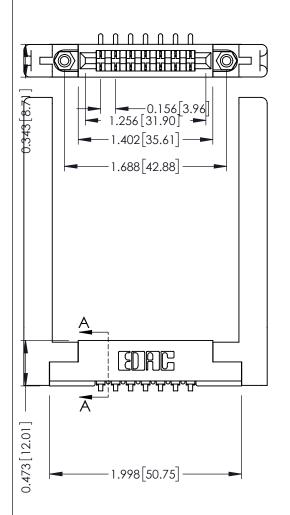

**Contact Detail** 

90 Degree Bend (Code 421 Contacts)

.156 [3.96] Contact Spacing x .200 [5.08] Row Spacing

THIS IS A C.A.D. GENERATED DRAWING DO NOT MAKE MANUAL REVISIONS TO MASTER.

ISSUE NUMBER

ORIGINAL

**SECTION A-A** 

See Accompanying Pages for:

- Contact Bend Details
- Mounting Options

307 / 357 Card Edge Connector Part Number: 357-007-453-178

EDAC INC
TORONTO, ONTARIO
CANADA
YOUR CONNECTION TO QUALITY & SERVICE

.175 [4.45] Point of Contact (FROM BTM OF SLOT)

Card Slot Accepts .054 [1.37] to .070 [1.78] Thick P.C. Board