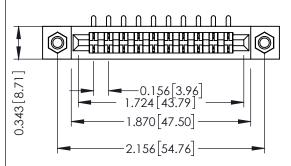

## SECTION A-A

307 ENG MASTER

ACAD REFERENCE NO.

| 307 / 357 Card Edge Connector |          |                                                                     |   |  |
|-------------------------------|----------|---------------------------------------------------------------------|---|--|
| Part Number: 357-010-453-107  |          |                                                                     |   |  |
|                               | EDAC INC | THESE DRAWINGS AND SPECIFICATIONS ARE THE PROPERTY OF EDAC INC.,AND | F |  |