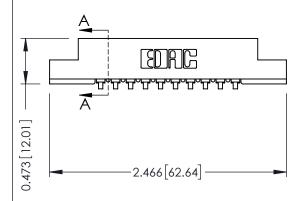

## SECTION A-A

307 ENG MASTER

ACAD REFERENCE NO.

| 307 / 357 Card Edge Connector |          |                                                                     |   |  |
|-------------------------------|----------|---------------------------------------------------------------------|---|--|
| Part Number: 357-010-453-107  |          |                                                                     |   |  |
|                               | EDAC INC | THESE DRAWINGS AND SPECIFICATIONS ARE THE PROPERTY OF EDAC INC.,AND | F |  |