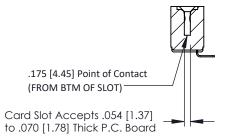

## SECTION A-A

307 ENG MASTER

ACAD REFERENCE NO.

| 307 / 357 Card Edge Connector |          |                                                                     |   |  |
|-------------------------------|----------|---------------------------------------------------------------------|---|--|
| Part Number: 357-010-453-107  |          |                                                                     |   |  |
|                               | EDAC INC | THESE DRAWINGS AND SPECIFICATIONS ARE THE PROPERTY OF EDAC INC.,AND | F |  |