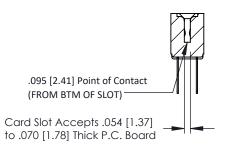

## SECTION A-A

307 ENG MASTER
DATE: AUG. 11/09

SHEET 1 OF 3

J.LEE

307 Assembly

NTS

| 307 / 357 Card Edge Connector<br>Part Number: 357-012-522-201 |                   |                                                                   | AC. |
|---------------------------------------------------------------|-------------------|-------------------------------------------------------------------|-----|
|                                                               |                   |                                                                   | DRA |
|                                                               |                   |                                                                   | СН  |
| SNAG                                                          | EDAC INC          | THESE DRAWINGS AND SPECIFICATIONS ARE THE PROPERTY OF EDAC INCAND | SC/ |
|                                                               | TORONTO, ONTARIO  | SHALL NOT BE REPRODUCED, OR COPIED OR USED AS THE BASIS FOR THE   | DRA |
| YOUR CONNECTION TO                                            | QUALITY & SERVICE | MANUFACTURE OR SALE OF APPARATUS WITHOUT WRITTEN PERMISSION.      |     |
|                                                               |                   |                                                                   |     |