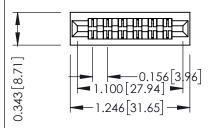

Mounting Option
No Mounting Lugs

**Contact Detail** 

PC Tail .046x.013(1.17x0.33) - Tail LG=.358(9.09) .156 [3.96] Contact Spacing x .200 [5.08] Row Spacing THIS IS A C.A.D. GENERATED DRAWING DO NOT MAKE MANUAL REVISIONS TO MAS