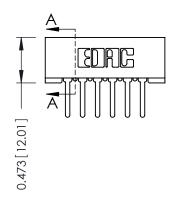

## **See Accompanying Pages for:**

- Contact Bend Details
- Mounting Options

## SECTION A-A

307 ENG MASTER
DATE: AUG. 11/09

SHEET 1 OF 3

J.LEE

307 Assembly

NTS

| 307 / 357 Card Edge Connector<br>Part Number: 357-012-522-201 |                   |                                                                   | AC. |
|---------------------------------------------------------------|-------------------|-------------------------------------------------------------------|-----|
|                                                               |                   |                                                                   | DRA |
|                                                               |                   |                                                                   | СН  |
| SNAG                                                          | EDAC INC          | THESE DRAWINGS AND SPECIFICATIONS ARE THE PROPERTY OF EDAC INCAND | SC/ |
|                                                               | TORONTO, ONTARIO  | SHALL NOT BE REPRODUCED, OR COPIED OR USED AS THE BASIS FOR THE   | DRA |
| YOUR CONNECTION TO                                            | QUALITY & SERVICE | MANUFACTURE OR SALE OF APPARATUS WITHOUT WRITTEN PERMISSION.      |     |
|                                                               |                   |                                                                   |     |