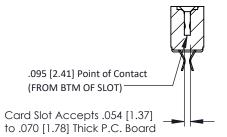

## SECTION A-A

307 ENG MASTER
DATE: AUG. 11/09

SHEET 1 OF 3

J.LEE

307 Assembly

NTS

| 307 / 357 Card Edge Connector |                           |                                                                     | AC A |
|-------------------------------|---------------------------|---------------------------------------------------------------------|------|
| Part Number: 357-012-556-207  |                           |                                                                     | DRA  |
| Pari Number: 357-012-356-207  |                           |                                                                     | СН   |
|                               | EDAC INC                  | THESE DRAWINGS AND SPECIFICATIONS ARE THE PROPERTY OF EDAC INC.,AND | SCA  |
|                               | ORONTO, ONTARIO<br>CANADA | SHALL NOT BE REPRODUCED,OR COPIED OR USED AS THE BASIS FOR THE      | DRA  |
| YOUR CONNECTION TO C          | NIALITY & SERVICE         | MANUFACTURE OR SALE OF APPARATUS                                    |      |