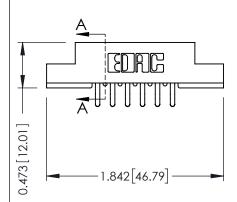

## SECTION A-A

307 ENG MASTER
DATE: AUG. 11/09

SHEET 1 OF 3

J.LEE

307 Assembly

NTS

| 307 / 357 Card Edge Connector |                           |                                                                     | AC A |
|-------------------------------|---------------------------|---------------------------------------------------------------------|------|
| Part Number: 357-012-556-207  |                           |                                                                     | DRA  |
| Pari Number: 357-012-356-207  |                           |                                                                     | СН   |
|                               | EDAC INC                  | THESE DRAWINGS AND SPECIFICATIONS ARE THE PROPERTY OF EDAC INC.,AND | SCA  |
|                               | ORONTO, ONTARIO<br>CANADA | SHALL NOT BE REPRODUCED,OR COPIED OR USED AS THE BASIS FOR THE      | DRA  |
| YOUR CONNECTION TO C          | NIALITY & SERVICE         | MANUFACTURE OR SALE OF APPARATUS                                    |      |