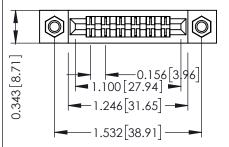

Mounting Option
M3-0.5 Metric Threaded Inserts

**Contact Detail** 

Extender Board Bend (Code 520 Contacts)
.156 [3.96] Contact Spacing x .200 [5.08] Row Spacing

THIS IS A C.A.D. GENERATED DRAWING DO NOT MAKE MANUAL REVISIONS TO MAS