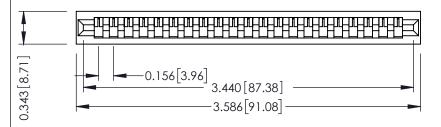

**Mounting Option** No Mounting Lugs **Contact Detail** 

PC Tail .046x.013(1.17x0.33) - Tail LG=.358(9.09) .156 [3.96] Contact Spacing x .200 [5.08] Row Spacing

THIS IS A C.A.D. GENERATED DRAWING DO NOT MAKE MANUAL REVISIONS TO MASTER.