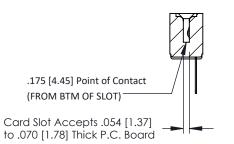

**Mounting Option** No Mounting Lugs **Contact Detail** 

PC Tail .046x.013(1.17x0.33) - Tail LG=.358(9.09) .156 [3.96] Contact Spacing x .200 [5.08] Row Spacing

THIS IS A C.A.D. GENERATED DRAWING DO NOT MAKE MANUAL REVISIONS TO MASTER.