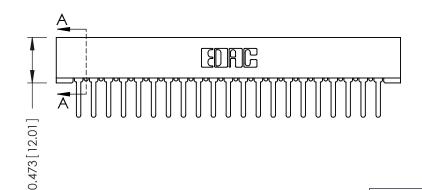

ISSUE NUMBER ORIGINAL

SECTION A-A

**See Accompanying Pages for:** 

- **Contact Bend Details**
- **Mounting Options**

307 / 357 Card Edge Connector Part Number: 357-021-427-101

**EDAC INC** TORONTO, ONTARIO CANADA