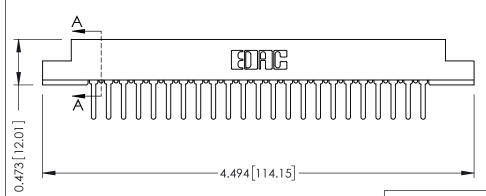

## SECTION A-A

**See Accompanying Pages for:** 

- **Contact Bend Details**
- **Mounting Options**

307 / 357 Card Edge Connector Part Number: 357-023-427-107

**EDAC INC** TORONTO, ONTARIO CANADA

THESE DRAWINGS AND SPECIFICATIONS ARE THE PROPERTY OF EDAC INC.,AND SHALL NOT BE REPRODUCED,OR COPIED OR USED AS THE BASIS FOR THE MANUFACTURE OR SALE OF APPARATUS WITHOUT WRITTEN PERMISSION.