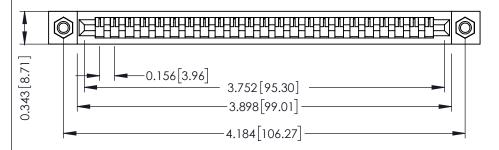

**Mounting Option** M3-0.5 Metric Threaded Inserts **Contact Detail** 

PC Tail .046x.013(1.17x0.33) - Tail LG=.358(9.09) .156 [3.96] Contact Spacing x .200 [5.08] Row Spacing

THIS IS A C.A.D. GENERATED DRAWING DO NOT MAKE MANUAL REVISIONS TO MASTER.