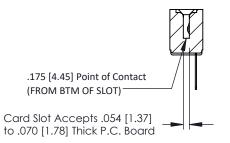

**Mounting Option** M3-0.5 Metric Threaded Inserts **Contact Detail** 

PC Tail .046x.013(1.17x0.33) - Tail LG=.358(9.09) .156 [3.96] Contact Spacing x .200 [5.08] Row Spacing

THIS IS A C.A.D. GENERATED DRAWING DO NOT MAKE MANUAL REVISIONS TO MASTER.