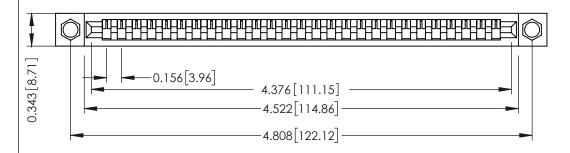

**Mounting Option** .156 (3.96) Dia. Mounting Holes **Contact Detail** 

PC Tail .046x.013(1.17x0.33) - Tail LG=.358(9.09) .156 [3.96] Contact Spacing x .200 [5.08] Row Spacing

307 / 357 Card Edge Connector Part Number: 357-027-527-104

| ACAD REFERENCE NO. 307 ENG MASTER |                  |
|-----------------------------------|------------------|
| DRAWN: J.LEE                      | DATE: AUG. 11/09 |
| CHECKED:                          | DATE:            |
| SCALE: NTS                        | SHEET 1 OF 3     |
| DRAWING NUMBER                    | ISSUE            |