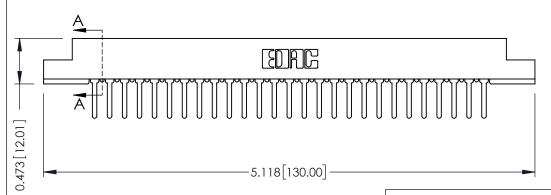

## SECTION A-A

.175 [4.45] Point of Contact (FROM BTM OF SLOT) Card Slot Accepts .054 [1.37] to .070 [1.78] Thick P.C. Board

**See Accompanying Pages for:** 

- **Contact Bend Details**
- **Mounting Options**

**Mounting Option** .156 (3.96) Dia. Mounting Holes **Contact Detail** 

PC Tail .046x.013(1.17x0.33) - Tail LG=.358(9.09) .156 [3.96] Contact Spacing x .200 [5.08] Row Spacing