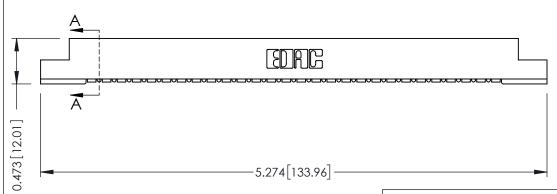

## SECTION A-A

307 / 357 Card Edge Connector Part Number: 357-028-454-108

YOUR CONNECTION TO QUALITY & SERVICE

**EDAC INC** TORONTO, ONTARIO CANADA

THESE DRAWINGS AND SPECIFICATIONS ARE THE PROPERTY OF EDAC INC., AND SHALL NOT BE REPRODUCED, OR COPIED OR USED AS THE BASIS FOR THE MANUFACTURE OR SALE OF APPARATUS WITHOUT WRITTEN PERMISSION.