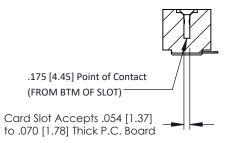

## SECTION A-A

307 / 357 Card Edge Connector Part Number: 357-028-454-108

YOUR CONNECTION TO QUALITY & SERVICE

**EDAC INC** TORONTO, ONTARIO CANADA

THESE DRAWINGS AND SPECIFICATIONS ARE THE PROPERTY OF EDAC INC., AND SHALL NOT BE REPRODUCED, OR COPIED OR USED AS THE BASIS FOR THE MANUFACTURE OR SALE OF APPARATUS WITHOUT WRITTEN PERMISSION.