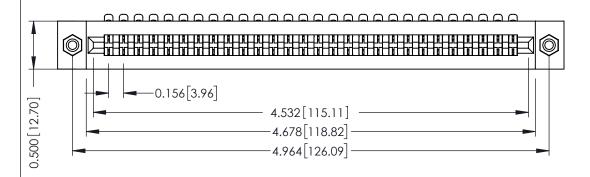

**Mounting Option** #4-40 Unified Threaded Inserts **Contact Detail** 

90 Degree Bend (Code 401 Contacts)

.156 [3.96] Contact Spacing x .200 [5.08] Row Spacing

THIS IS A C.A.D. GENERATED DRAWING DO NOT MAKE MANUAL REVISIONS TO MASTER.