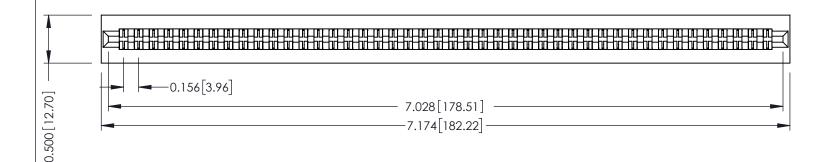

**Mounting Option** No Mounting Lugs **Contact Detail** 

PC Tail .023x.013(0.58x0.33) - Tail LG=.213(5.41) .156 [3.96] Contact Spacing x .200 [5.08] Row Spacing

THIS IS A C.A.D. GENERATED DRAWING DO NOT MAKE MANUAL REVISIONS TO MASTER.

ISSUE NUMBER

ORIGINAL

307 / 357 Card Edge Connector

Part Number: 357-088-424-201

YOUR CONNECTION TO QUALITY & SERVICE

**EDAC INC** TORONTO, ONTARIO CANADA

THESE DRAWINGS AND SPECIFICATIONS ARE THE PROPERTY OF EDAC INC.,AND SHALL NOT BE REPRODUCED,OR COPIED OR USED AS THE BASIS FOR THE MANUFACTURE OR SALE OF APPARATUS WITHOUT WRITTEN PERMISSION.