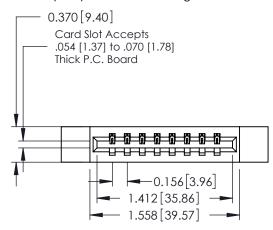

## **Contact Detail**

523-P.C. Tail .025 Sq.(0.64 Sq.) - Tail LG=.390(9.91) .156 [3.96] Contact Spacing x .200 [5.08] Row Spacing

THIS IS A C.A.D. GENERATED DRAWING DO NOT MAKE MANUAL REVISIONS TO MASTER.