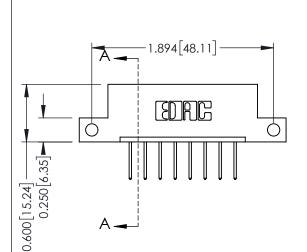

## **Mounting Option**

12-.128 (3.25) Dia. Side Mounting Holes



## **Contact Detail**

523-P.C. Tail .025 Sq.(0.64 Sq.) - Tail LG=.390(9.91) .156 [3.96] Contact Spacing x .200 [5.08] Row Spacing

THIS IS A C.A.D. GENERATED DRAWING DO NOT MAKE MANUAL REVISIONS TO MASTER.



ISSUE NUMBER

ORIGINAL

1





**See Accompanying Pages for:** 

- **Contact Bend Details**
- **Mounting Options**

| 337 / 387 Series Card Edge Connector |
|--------------------------------------|
| Part Number: 387-008-523-112         |



**EDAC INC** TORONTO, ONTARIO CANADA

THESE DRAWINGS AND SPECIFICATIONS ARE THE PROPERTY OF EDAC INC.,AND SHALL NOT BE REPRODUCED, OR COPIED OR USED AS THE BASIS FOR THE MANUFACTURE OR SALE OF APPARATUS WITHOUT WRITTEN PERMISSION.

| ACAD REFERENCE NO. | 337 ENG MASTER   |  |  |
|--------------------|------------------|--|--|
| DRAWN: J.LEE       | DATE: OCT. 06/09 |  |  |
| CHECKED:           | DATE:            |  |  |
| SCALE: NTS         | SHEET 1 OF 3     |  |  |
| DRAWING NUMBER     | ISSUE            |  |  |
| 337 Assembly       | 1                |  |  |



ISSUE NUMBER

OR