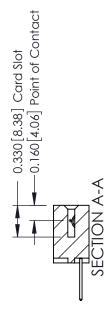

## **Contact Detail**

523-P.C. Tail .025 Sq.(0.64 Sq.) - Tail LG=.390(9.91) .156 [3.96] Contact Spacing x .200 [5.08] Row Spacing

THIS IS A C.A.D. GENERATED DRAWING DO NOT MAKE MANUAL REVISIONS TO MASTER.