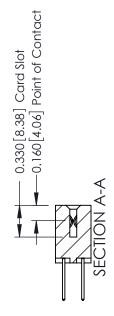

ISSUE NUMBER

ORIGINAL

1

| 337 / 387 Series Card Edge Connector<br>Contact Bend Detail |                                                                                                                                                                                                  | ACAD REFERENCE NO. | 337 ENG MASTER   |               |
|-------------------------------------------------------------|--------------------------------------------------------------------------------------------------------------------------------------------------------------------------------------------------|--------------------|------------------|---------------|
|                                                             |                                                                                                                                                                                                  | DRAWN: J.LEE       | DATE: OCT. 06/09 |               |
|                                                             |                                                                                                                                                                                                  | CHECKED:           | DATE:            |               |
| TORONTO, ONTARIO CANADA                                     | THESE DRAWINGS AND SPECIFICATIONS ARE THE PROPERTY OF EDAC INC.,AND SHALL NOT BE REPRODUCED, OR COPIED OR USED AS THE BASIS FOR THE MANUFACTURE OR SALE OF APPARATUS WITHOUT WRITTEN PERMISSION. | SCALE: NTS         | SHEET            | 2 <b>OF</b> 3 |
|                                                             |                                                                                                                                                                                                  | DRAWING NUMBER     |                  | ISSUE         |
|                                                             |                                                                                                                                                                                                  | 337 Assembly       |                  | 1             |