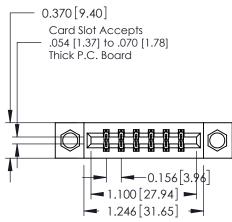

## **See Accompanying Pages for:**

- **Contact Bend Details**
- **Mounting Options**

| 337 / 387 Series Card Edge Connector |
|--------------------------------------|
| Part Number: 387-012-523-207         |