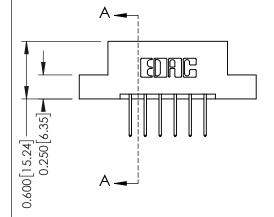

## **Contact Detail**

523-P.C. Tail .025 Sq.(0.64 Sq.) - Tail LG=.390(9.91) .156 [3.96] Contact Spacing x .200 [5.08] Row Spacing

THIS IS A C.A.D. GENERATED DRAWING DO NOT MAKE MANUAL REVISIONS TO MASTER.