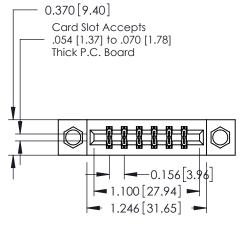

## **See Accompanying Pages for:**

- **Contact Bend Details**
- **Mounting Options**

| 337 / 387 Series Card Edge Connector |
|--------------------------------------|
| Part Number: 387-012-523-207         |