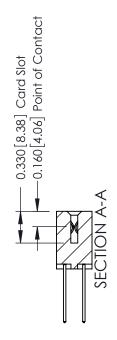

ISSUE NUMBER

ORIGINAL

1

| 337 / 387 Series Card Edge                                            | ACAD REFERENCE NO.                                                                                                                                                                               | 337 ENG MASTER |                  |               |
|-----------------------------------------------------------------------|--------------------------------------------------------------------------------------------------------------------------------------------------------------------------------------------------|----------------|------------------|---------------|
| Contact Bend Detail                                                   |                                                                                                                                                                                                  | DRAWN: J.LEE   | DATE: OCT. 06/09 |               |
|                                                                       |                                                                                                                                                                                                  | CHECKED:       | DATE:            |               |
| EDAC INC TORONTO, ONTARIO CANADA YOUR CONNECTION TO QUALITY & SERVICE | THESE DRAWINGS AND SPECIFICATIONS ARE THE PROPERTY OF EDAC INC.,AND SHALL NOT BE REPRODUCED, OR COPIED OR USED AS THE BASIS FOR THE MANUFACTURE OR SALE OF APPARATUS WITHOUT WRITTEN PERMISSION. | SCALE: NTS     | SHEET            | 2 <b>OF</b> 3 |
|                                                                       |                                                                                                                                                                                                  | DRAWING NUMBER |                  | ISSUE         |
|                                                                       |                                                                                                                                                                                                  | 337 Assembly   |                  | 1             |