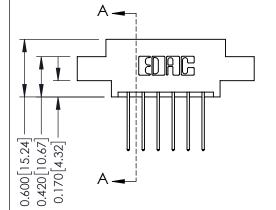

## **Mounting Option**

08-#4-40 Unified Threaded Inserts

## **Contact Detail**

540-Wire Wrap .025 Sq.(0.64 Sq.) - Tail LG=.560(14.22) .156 [3.96] Contact Spacing x .200 [5.08] Row Spacing

THIS IS A C.A.D. GENERATED DRAWING DO NOT MAKE MANUAL REVISIONS TO MASTER.