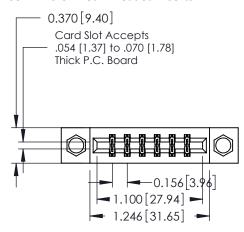

## **See Accompanying Pages for:**

- **Contact Bend Details**
- **Mounting Options**

337 / 387 Series Card Edge Connector Part Number: 387-012-540-808

**EDAC INC** TORONTO, ONTARIO CANADA

THESE DRAWINGS AND SPECIFICATIONS ARE THE PROPERTY OF EDAC INC., AND SHALL NOT BE REPRODUCED, OR COPIED OR USED AS THE BASIS FOR THE MANUFACTURE OR SALE OF APPARATUS WITHOUT WRITTEN PERMISSION.

| ACAD REFERENCE NO. | 337 ENG MASTER   |  |
|--------------------|------------------|--|
| DRAWN: J.LEE       | DATE: OCT. 06/09 |  |
| CHECKED:           | DATE:            |  |
| SCALE: NTS         | SHEET 1 OF 3     |  |
| DRAWING NUMBER     | ISSUE            |  |
| 337 Assembly       | 1                |  |