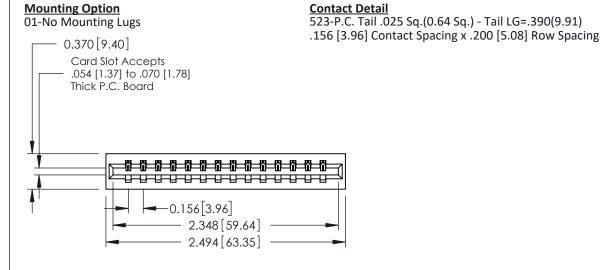

THIS IS A C.A.D. GENERATED DRAWING DO NOT MAKE MANUAL REVISIONS TO MASTER.

ORIGINAL

1

0.600[15.24]

**See Accompanying Pages for:** 

- **Contact Bend Details**
- **Mounting Options**

| 337 / 387 Series Card Edge Connector |  |
|--------------------------------------|--|
| Part Number: 387-014-523-101         |  |