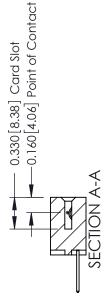

ISSUE NUMBER

ORIGINAL

1

| 337 / 387 Series Card Edge Connector<br>Contact Bend Detail |                                                                                                                                                                                                 | ACAD REFERENCE NO. | 337 ENG MASTER |               |
|-------------------------------------------------------------|-------------------------------------------------------------------------------------------------------------------------------------------------------------------------------------------------|--------------------|----------------|---------------|
|                                                             |                                                                                                                                                                                                 | DRAWN: J.LEE       | DATE: OC       | T. 06/09      |
|                                                             |                                                                                                                                                                                                 | CHECKED:           | DATE:          |               |
| TORONTO, ONTARIO É CANADA                                   | THESE DRAWINGS AND SPECIFICATIONS ARE THE PROPERTY OF EDAC INC.,AND SHALL NOT BE REPRODUCED,OR COPIED OR USED AS THE BASIS FOR THE MANUFACTURE OR SALE OF APPARATUS WITHOUT WRITTEN PERMISSION. | SCALE: NTS         | SHEET          | 2 <b>OF</b> 3 |
|                                                             |                                                                                                                                                                                                 | DRAWING NUMBER     |                | ISSUE         |
|                                                             |                                                                                                                                                                                                 | 337 Assembly       |                | 1             |