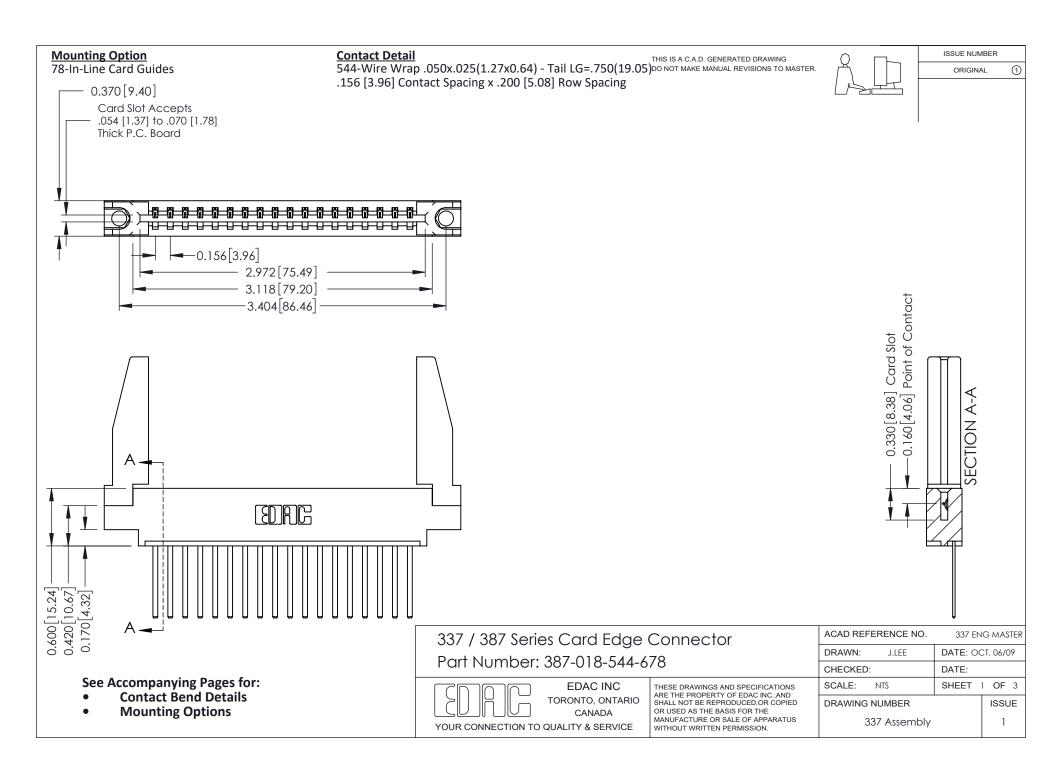

ISSUE NUMBER

ORIGINAL

1

| 337 / 387 Series Card Edge Connector<br>Contact Bend Detail           |                                                                                                                                                                                                  | ACAD REFERENCE NO. 337 E |                  | G MASTER      |
|-----------------------------------------------------------------------|--------------------------------------------------------------------------------------------------------------------------------------------------------------------------------------------------|--------------------------|------------------|---------------|
|                                                                       |                                                                                                                                                                                                  | DRAWN: J.LEE             | DATE: OCT. 06/09 |               |
|                                                                       |                                                                                                                                                                                                  | CHECKED: DATE:           |                  |               |
| EDAC INC TORONTO, ONTARIO CANADA YOUR CONNECTION TO QUALITY & SERVICE | THESE DRAWINGS AND SPECIFICATIONS ARE THE PROPERTY OF EDAC INC.,AND SHALL NOT BE REPRODUCED, OR COPIED OR USED AS THE BASIS FOR THE MANUFACTURE OR SALE OF APPARATUS WITHOUT WRITTEN PERMISSION. | SCALE: NTS               | SHEET            | 2 <b>OF</b> 3 |
|                                                                       |                                                                                                                                                                                                  | DRAWING NUMBER           |                  | ISSUE         |
|                                                                       |                                                                                                                                                                                                  | 337 Assembly             |                  | 1             |