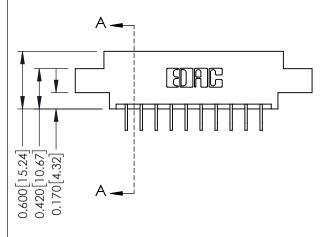

0.160 [4.06] Point of Contact Card Slot

0.330[8.38]

ISSUE NUMBER

ORIGINAL

1

| 337 / 387 Series Card Edge Connector<br>Contact Bend Detail           |                                                                                                                                                                                                 | ACAD REFERENCE NO. | 337 ENG MASTER   |               |
|-----------------------------------------------------------------------|-------------------------------------------------------------------------------------------------------------------------------------------------------------------------------------------------|--------------------|------------------|---------------|
|                                                                       |                                                                                                                                                                                                 | DRAWN: J.LEE       | DATE: OCT. 06/09 |               |
|                                                                       |                                                                                                                                                                                                 | CHECKED:           | DATE:            |               |
| EDAC INC TORONTO, ONTARIO CANADA YOUR CONNECTION TO QUALITY & SERVICE | THESE DRAWINGS AND SPECIFICATIONS ARE THE PROPERTY OF EDAC INC.,AND SHALL NOT BE REPRODUCED,OR COPIED OR USED AS THE BASIS FOR THE MANUFACTURE OR SALE OF APPARATUS WITHOUT WRITTEN PERMISSION. | SCALE: NTS         | SHEET            | 2 <b>OF</b> 3 |
|                                                                       |                                                                                                                                                                                                 | DRAWING NUMBER     |                  | ISSUE         |
|                                                                       |                                                                                                                                                                                                 | 337 Assembly       |                  | 1             |