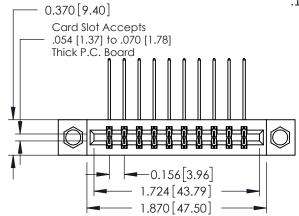

**Mounting Option** 

07-M3-0.5 Metric Threaded Inserts

**Contact Detail** 

559-90 Degree Bend (Code 541 Contacts) .156 [3.96] Contact Spacing x .200 [5.08] Row Spacing THIS IS A C.A.D. GENERATED DRAWING DO NOT MAKE MANUAL REVISIONS TO MASTER.

ISSUE NUMBER

ORIGINAL

1

**See Accompanying Pages for:** 

- **Contact Bend Details**
- **Mounting Options**

| 337 / 387 Series Card Edge Connector |
|--------------------------------------|
| Part Number: 387-020-559-807         |