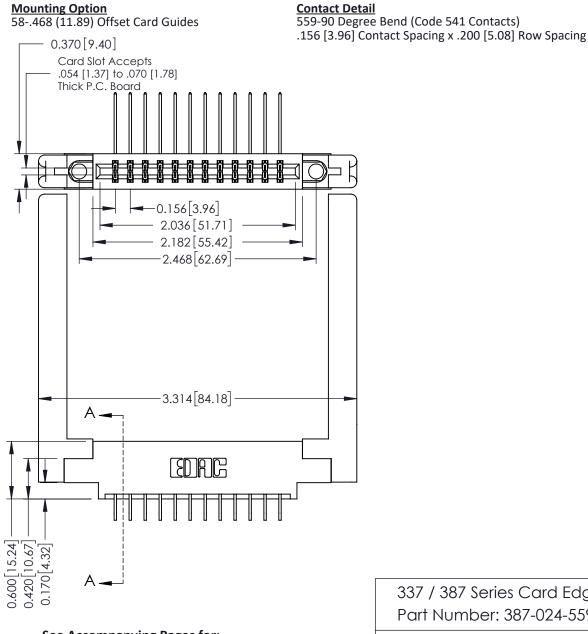

THIS IS A C.A.D. GENERATED DRAWING DO NOT MAKE MANUAL REVISIONS TO MASTER.

ISSUE NUMBER

ORIGINAL

Point of Contact SECTION A-A Card Slot 0.330 [8.38] 0.160[4.06]

337 ENG MASTER

337 / 387 Series Card Edge Connector Part Number: 387-024-559-858

ACAD REFERENCE NO.

See Accompanying Pages for:

- **Contact Bend Details**
- **Mounting Options**

ISSUE NUMBER

ORIGINAL

1

| 337 / 387 Series Card Edge Connector<br>Contact Bend Detail           |                                                                                                                                                                                                 | ACAD REFERENCE NO. | 337 ENG MASTER   |               |
|-----------------------------------------------------------------------|-------------------------------------------------------------------------------------------------------------------------------------------------------------------------------------------------|--------------------|------------------|---------------|
|                                                                       |                                                                                                                                                                                                 | DRAWN: J.LEE       | DATE: OCT. 06/09 |               |
|                                                                       |                                                                                                                                                                                                 | CHECKED:           | DATE:            |               |
| EDAC INC TORONTO, ONTARIO CANADA YOUR CONNECTION TO QUALITY & SERVICE | THESE DRAWINGS AND SPECIFICATIONS ARE THE PROPERTY OF EDAC INC.,AND SHALL NOT BE REPRODUCED,OR COPIED OR USED AS THE BASIS FOR THE MANUFACTURE OR SALE OF APPARATUS WITHOUT WRITTEN PERMISSION. | SCALE: NTS         | SHEET            | 2 <b>OF</b> 3 |
|                                                                       |                                                                                                                                                                                                 | DRAWING NUMBER     |                  | ISSUE         |
|                                                                       |                                                                                                                                                                                                 | 337 Assembly       |                  | 1             |