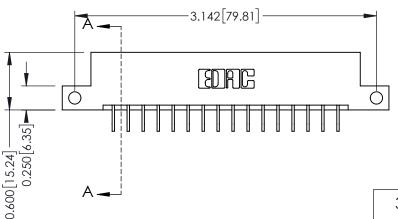

337 / 387 Series Card Edge Connector Part Number: 387-032-559-212

**EDAC INC** TORONTO, ONTARIO CANADA

THESE DRAWINGS AND SPECIFICATIONS ARE THE PROPERTY OF EDAC INC.,AND SHALL NOT BE REPRODUCED, OR COPIED OR USED AS THE BASIS FOR THE MANUFACTURE OR SALE OF APPARATUS WITHOUT WRITTEN PERMISSION.

| ACAD REFERENCE NO. 337 ENG MASTE |                  |  |  |
|----------------------------------|------------------|--|--|
| DRAWN: J.LEE                     | DATE: OCT. 06/09 |  |  |
| CHECKED:                         | DATE:            |  |  |
| SCALE: NTS                       | SHEET 1 OF 3     |  |  |
| DRAWING NUMBER                   | ISSUE            |  |  |
| 337 Assembly                     | 1                |  |  |