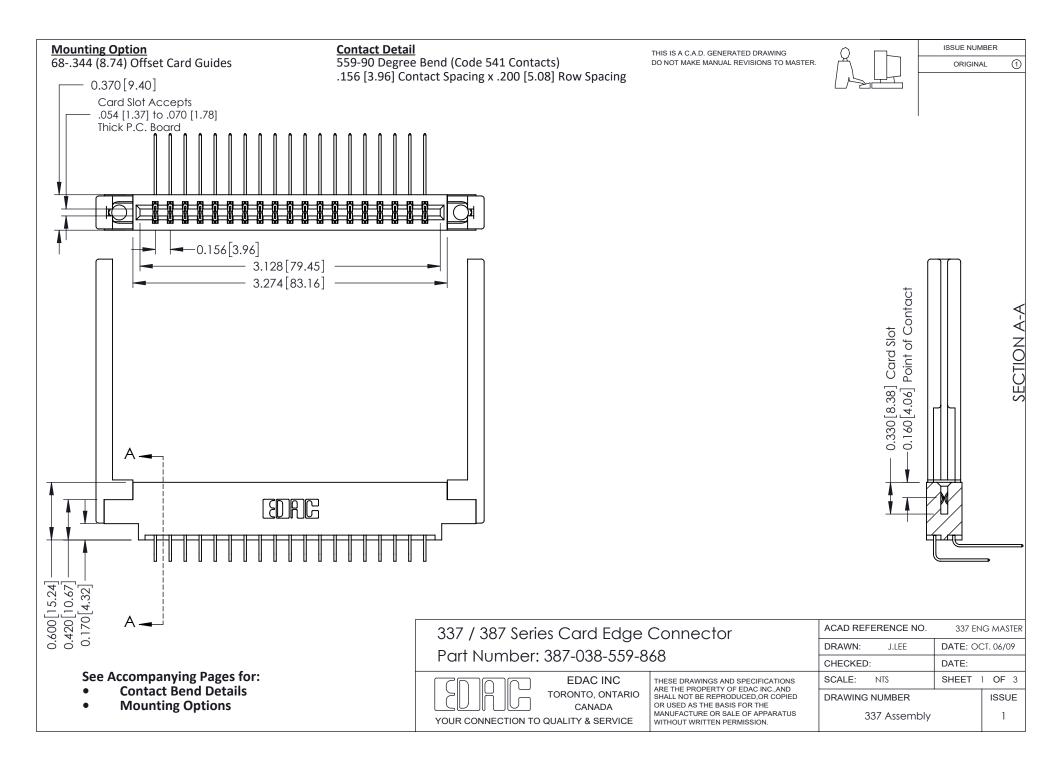

ISSUE NUMBER

ORIGINAL

1



| 337 / 387 Series Card Edge Connector<br>Contact Bend Detail           |                                                                                                                                                                                                  | ACAD REFERENCE NO. 337 E |                  | G MASTER      |
|-----------------------------------------------------------------------|--------------------------------------------------------------------------------------------------------------------------------------------------------------------------------------------------|--------------------------|------------------|---------------|
|                                                                       |