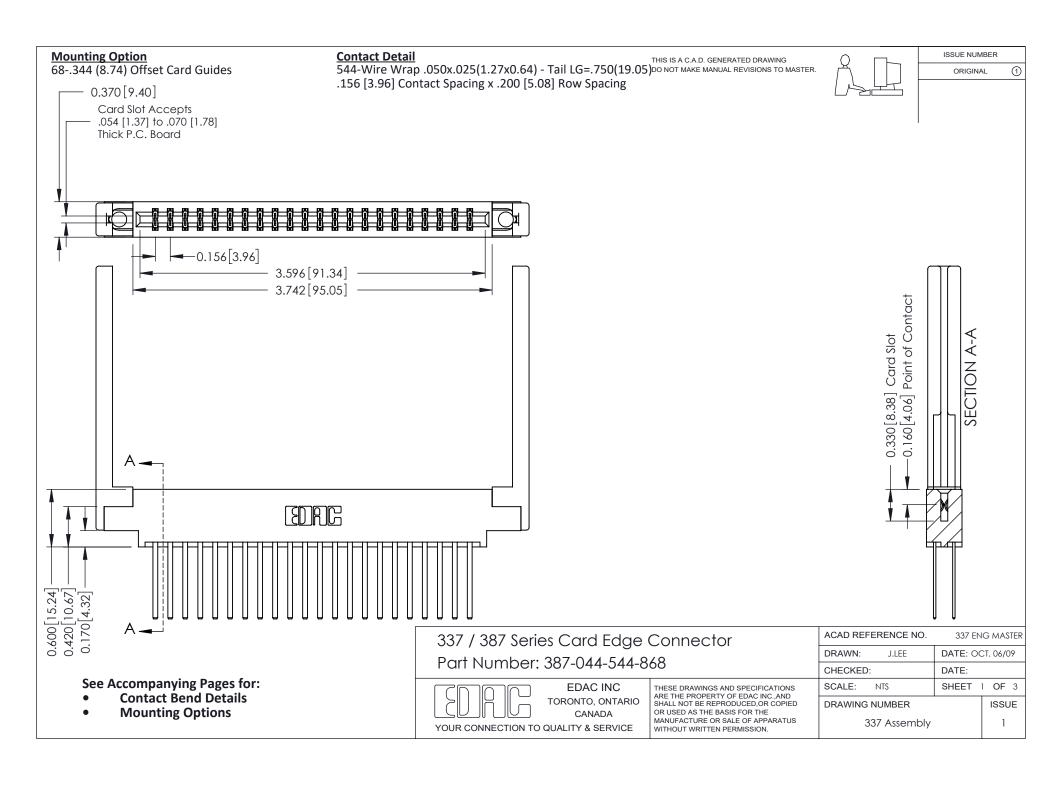

ISSUE NUMBER

ORIGINAL

1



| 337 / 387 Series Card Edge Connector<br>Contact Bend Detail           |                                                                                                                                                                                                  | ACAD REFERENCE NO. 337 E |                  | G MASTER      |
|-----------------------------------------------------------------------|--------------------------------------------------------------------------------------------------------------------------------------------------------------------------------------------------|--------------------------|------------------|---------------|
|                                                                       |