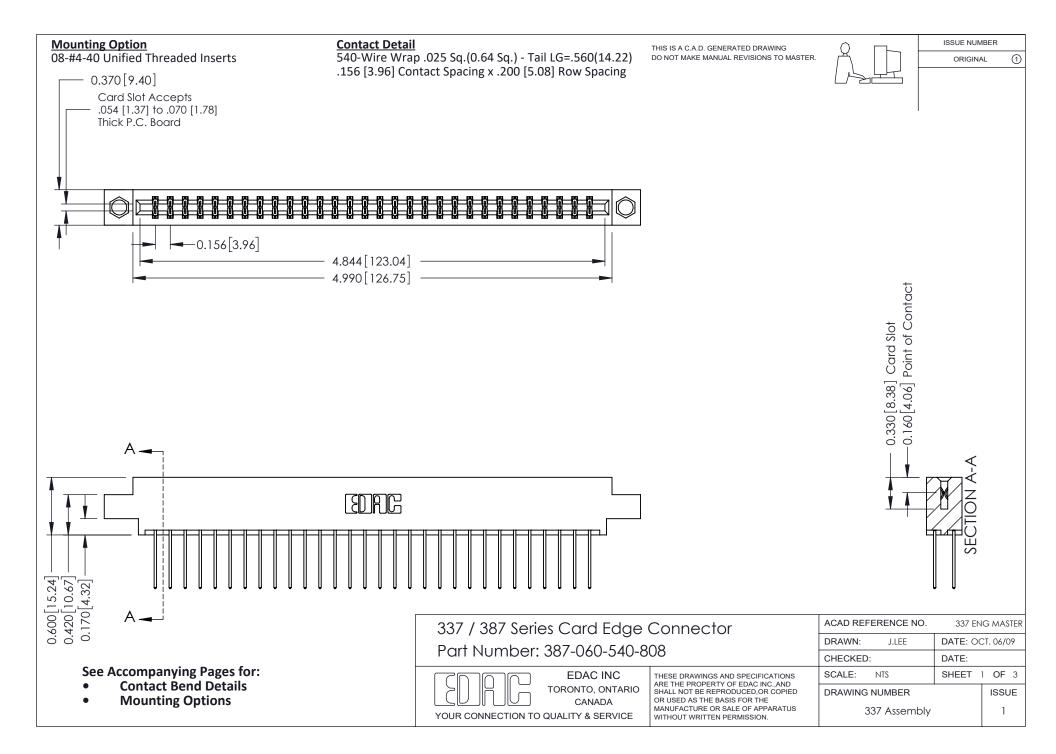

ISSUE NUMBER

ORIGINAL

1

| 337 / 387 Series Card Edge Connector<br>Contact Bend Detail           |                                                                                                                                                                                                  | ACAD REFERENCE NO. 337 E |                  | G MASTER      |
|-----------------------------------------------------------------------|--------------------------------------------------------------------------------------------------------------------------------------------------------------------------------------------------|--------------------------|------------------|---------------|
|                                                                       |                                                                                                                                                                                                  | DRAWN: J.LEE             | DATE: OCT. 06/09 |               |
|                                                                       |                                                                                                                                                                                                  | CHECKED: DATE:           |                  |               |
| EDAC INC TORONTO, ONTARIO CANADA YOUR CONNECTION TO QUALITY & SERVICE | THESE DRAWINGS AND SPECIFICATIONS ARE THE PROPERTY OF EDAC INC.,AND SHALL NOT BE REPRODUCED, OR COPIED OR USED AS THE BASIS FOR THE MANUFACTURE OR SALE OF APPARATUS WITHOUT WRITTEN PERMISSION. | SCALE: NTS               | SHEET            | 2 <b>OF</b> 3 |
|                                                                       |                                                                                                                                                                                                  | DRAWING NUMBER           |                  | ISSUE         |
|                                                                       |                                                                                                                                                                                                  | 337 Assembly             |                  | 1             |