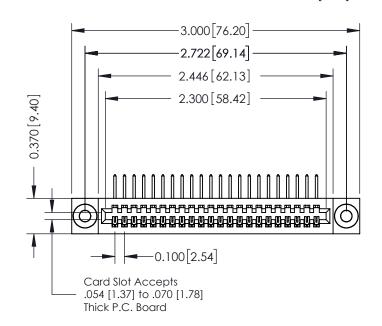

## **See Accompanying Pages for:**

- **Contact Bend Details**
- **Mounting Options**

342 / 392 Card Edge Connector Part Number: 392-022-558-103

YOUR CONNECTION TO QUALITY & SERVICE

342 ENG MASTER J.LEE DATE: OCT. 06/09 SHEET 1 OF 3