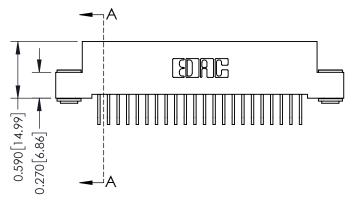

**Mounting Option** 

03-.116 (2.95) I.D. Floating Eyelets

**Contact Detail** 

558-90 Degree Bend (Code 541 Contacts) .100 [2.54] Contact Spacing x .200 [5.08] Row Spacing





## 0.410[10.41] **SECTION A-A**

## **See Accompanying Pages for:**

- **Contact Bend Details**
- **Mounting Options**

342 / 392 Card Edge Connector Part Number: 392-022-558-103

YOUR CONNECTION TO QUALITY & SERVICE

342 ENG MASTER J.LEE DATE: OCT. 06/09 SHEET 1 OF 3

342 Assembly

THIS IS A C.A.D. GENERATED DRAWING DO NOT MAKE MANUAL REVISIONS TO MASTER. ISSUE NUMBER

ORIGINAL

1



| 342 / 392 Series Card Edge Connector<br>Contact Bend Detail |                                                                                                                                                                                                  | ACAD REFERENCE NO. 342 ENG MASTER |             |                  |        |
|-------------------------------------------------------------|----------