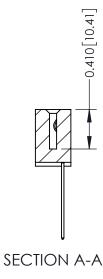

342 ENG MASTER J.LEE DATE: OCT. 06/09 SHEET 1 OF 3

342 Assembly

THIS IS A C.A.D. GENERATED DRAWING DO NOT MAKE MANUAL REVISIONS TO MASTER. ISSUE NUMBER

ORIGINAL

1

| 342 / 392 Series Card Edge Connector<br>Contact Bend Detail |                                                                                                                                              | ACAD REFERENCE NO. 342 ENG MASTER |             |          |          |
|-------------------------------------------------------------|----------------------------------------------------------------------------------------------------------------------------------------------|-----------------------------------|-------------|----------|----------|
|                                                             |                                                                                                                                              | DRAWN:                            | J.LEE       | DATE: OC | T. 06/09 |
|                                                             |                                                                                                                                              | CHECKED:                          |             | DATE:    |          |
| EDAC INC                                                    | ARE THE PROPERTY OF EDAC INC.,AND —<br>SHALL NOT BE REPRODUCED,OR COPIED<br>OR USED AS THE BASIS FOR THE<br>MANUFACTURE OR SALE OF APPARATUS | SCALE:                            | NTS         | SHEET :  | 2 OF 3   |
| TORONTO, ONTARIO                                            |                                                                                                                                              | DRAWING                           | NUMBER      |          | ISSUE    |
| YOUR CONNECTION TO QUALITY & SERVICE                        |                                                                                                                                              | 3                                 | 42 Assembly |          | 1        |