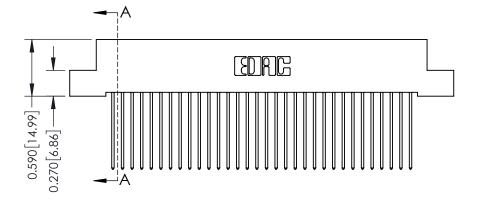

342 ENG MASTER J.LEE DATE: OCT. 06/09 SHEET 1 OF 3

342 Assembly

THIS IS A C.A.D. GENERATED DRAWING DO NOT MAKE MANUAL REVISIONS TO MASTER. ISSUE NUMBER

ORIGINAL

1

| 342 / 392 Series Card Edge Connector<br>Contact Bend Detail |                                                                                                                                              | ACAD REFERENCE NO. 342 ENG MASTER |             |          |          |
|-------------------------------------------------------------|----------------------------------------------------------------------------------------------------------------------------------------------|-----------------------------------|-------------|----------|----------|
|                                                             |                                                                                                                                              | DRAWN:                            | J.LEE       | DATE: OC | T. 06/09 |
|                                                             |                                                                                                                                              | CHECKED:                          |             | DATE:    |          |
| EDAC INC                                                    | ARE THE PROPERTY OF EDAC INC.,AND —<br>SHALL NOT BE REPRODUCED,OR COPIED<br>OR USED AS THE BASIS FOR THE<br>MANUFACTURE OR SALE OF APPARATUS | SCALE:                            | NTS         | SHEET :  | 2 OF 3   |
| TORONTO, ONTARIO                                            |                                                                                                                                              | DRAWING                           | NUMBER      |          | ISSUE    |
| YOUR CONNECTION TO QUALITY & SERVICE                        |                                                                                                                                              | 3                                 | 42 Assembly |          | 1        |