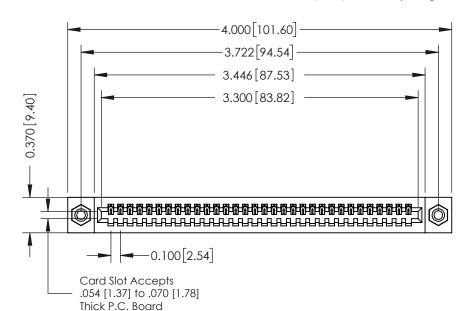

342 ENG MASTER J.LEE DATE: OCT. 06/09 SHEET 1 OF 3

342 Assembly

THIS IS A C.A.D. GENERATED DRAWING DO NOT MAKE MANUAL REVISIONS TO MASTER. ISSUE NUMBER

ORIGINAL

1

| 342 / 392 Series Card Edge Connector<br>Contact Bend Detail |                                                                                                                                              | ACAD REFERENCE NO. 342 ENG MASTER |             |          |          |
|-------------------------------------------------------------|----------------------------------------------------------------------------------------------------------------------------------------------|-----------------------------------|-------------|----------|----------|
|                                                             |                                                                                                                                              | DRAWN:                            | J.LEE       | DATE: OC | T. 06/09 |
|                                                             |                                                                                                                                              | CHECKED:                          |             | DATE:    |          |
| EDAC INC                                                    | ARE THE PROPERTY OF EDAC INC.,AND —<br>SHALL NOT BE REPRODUCED,OR COPIED<br>OR USED AS THE BASIS FOR THE<br>MANUFACTURE OR SALE OF APPARATUS | SCALE:                            | NTS         | SHEET :  | 2 OF 3   |
| TORONTO, ONTARIO                                            |                                                                                                                                              | DRAWING                           | NUMBER      |          | ISSUE    |
| YOUR CONNECTION TO QUALITY & SERVICE                        |                                                                                                                                              | 3                                 | 42 Assembly |          | 1        |