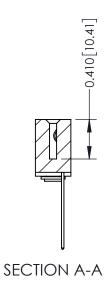

**Mounting Option** 03-.116 (2.95) I.D. Floating Eyelets **Contact Detail** 

544-Wire Wrap .050x.025(1.27x0.64) - Tail LG=.760(19.30) DO NOT MAKE MANUAL REVISIONS TO MASTER .100 [2.54] Contact Spacing x .200 [5.08] Row Spacing

THIS IS A C.A.D. GENERATED DRAWING DO NOT MAKE MANUAL REVISIONS TO MASTER

ISSUE NUMBER

ORIGINAL

1

| 342 / 392 Card Edge Connector<br>Mounting Options |                                                                                                                                                                                               | ACAD REFERENCE NO. 342 ENG MASTER |                         |        |  |  |
|---------------------------------------------------|-----------------------------------------------------------------------------------------------------------------------------------------------------------------------------------------------|-----------------------------------|-------------------------|--------|--|--|
|                                                   |                                                                                                                                                                                               | DRAWN: J.LEE                      | DATE: <b>OCT. 06/09</b> |        |  |  |
|                                                   |                                                                                                                                                                                               | CHECKED:                          | DATE:                   |        |  |  |
| TORONTO, ONTARIO                                  | THESE DRAWINGS AND SPECIFICATIONS ARE THE PROPERTY OF EDAC INCAND SHALL NOT BE REPRODUCED,OR COPIED OR USED AS THE BASIS FOR THE MANUFACTURE OR SALE OF APPARATUS WITHOUT WRITTEN PERMISSION. | SCALE: NTS                        | SHEET :                 | 3 OF 3 |  |  |
|                                                   |                                                                                                                                                                                               | DRAWING NUMBER                    | •                       | ISSUE  |  |  |
| YOUR CONNECTION TO QUALITY & SERVICE              |                                                                                                                                                                                               | 342 Assembly                      |                         | 1      |  |  |