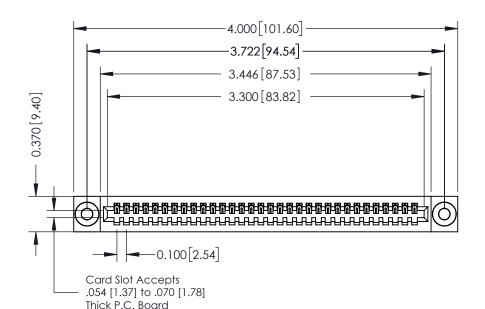

**See Accompanying Pages for:** 

- **Contact Bend Details**
- **Mounting Options**

342 / 392 Card Edge Connector Part Number: 392-032-544-103

YOUR CONNECTION TO QUALITY & SERVICE

342 ENG MASTER J.LEE DATE: OCT. 06/09 SHEET 1 OF 3

342 Assembly

THIS IS A C.A.D. GENERATED DRAWING DO NOT MAKE MANUAL REVISIONS TO MASTER. ISSUE NUMBER

ORIGINAL

1

| 342 / 392 Series Card Edge Connector<br>Contact Bend Detail |                                                                                                                                                                                                  | ACAD REFERENCE NO. 342 ENG MASTER |             |                  |        |
|-------------------------------------------------------------|--------------------------------------------------------------------------------------------------------------------------------------------------------------------------------------------------|-----------------------------------|-------------|------------------|--------|
|                                                             |                                                                                                                                                                                                  | DRAWN:                            | J.LEE       | DATE: OCT. 06/09 |        |
|                                                             |                                                                                                                                                                                                  | CHECKED:                          |             | DATE:            |        |
| TORONTO, ONTARIO                                            | THESE DRAWINGS AND SPECIFICATIONS ARE THE PROPERTY OF EDAC INC. AND SHALL NOT BE REPRODUCED, OR COPIED OR USED AS THE BASIS FOR THE MANUFACTURE OR SALE OF APPARATUS WITHOUT WRITTEN PERMISSION. | SCALE:                            | NTS         | SHEET :          | 2 OF 3 |
|                                                             |                                                                                                                                                                                                  | DRAWING                           | NUMBER      |                  | ISSUE  |
| YOUR CONNECTION TO QUALITY & SERVICE                        |                                                                                                                                                                                                  | 3                                 | 42 Assembly |                  | 1      |