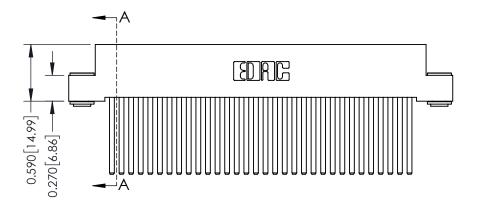

342 Assembly

THIS IS A C.A.D. GENERATED DRAWING DO NOT MAKE MANUAL REVISIONS TO MASTER. ISSUE NUMBER

ORIGINAL

1

| 342 / 392 Series Card Edge Connector<br>Contact Bend Detail |                                                                                                                                                                                                  | ACAD REFERENCE NO. 342 ENG MASTER |             |                  |        |
|-------------------------------------------------------------|--------------------------------------------------------------------------------------------------------------------------------------------------------------------------------------------------|-----------------------------------|-------------|------------------|--------|
|                                                             |                                                                                                                                                                                                  | DRAWN:                            | J.LEE       | DATE: OCT. 06/09 |        |
|                                                             |                                                                                                                                                                                                  | CHECKED:                          |             | DATE:            |        |
| TORONTO, ONTARIO                                            | THESE DRAWINGS AND SPECIFICATIONS ARE THE PROPERTY OF EDAC INC. AND SHALL NOT BE REPRODUCED, OR COPIED OR USED AS THE BASIS FOR THE MANUFACTURE OR SALE OF APPARATUS WITHOUT WRITTEN PERMISSION. | SCALE:                            | NTS         | SHEET :          | 2 OF 3 |
|                                                             |                                                                                                                                                                                                  | DRAWING                           | NUMBER      |                  | ISSUE  |
| YOUR CONNECTION TO QUALITY & SERVICE                        |                                                                                                                                                                                                  | 3                                 | 42 Assembly |                  | 1      |