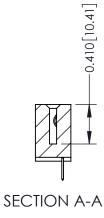

THIS IS A C.A.D. GENERATED DRAWING DO NOT MAKE MANUAL REVISIONS TO MASTER. ISSUE NUMBER

ORIGINAL

1

| 342 / 392 Series Card Edge Connector<br>Contact Bend Detail |                                                                                                                                                                                                  | ACAD REFERENCE NO. 342 ENG MASTER |             |                  |        |
|-------------------------------------------------------------|--------------------------------------------------------------------------------------------------------------------------------------------------------------------------------------------------|-----------------------------------|-------------|------------------|--------|
|                                                             |                                                                                                                                                                                                  | DRAWN:                            | J.LEE       | DATE: OCT. 06/09 |        |
|                                                             |                                                                                                                                                                                                  | CHECKED:                          |             | DATE:            |        |
| TORONTO, ONTARIO                                            | THESE DRAWINGS AND SPECIFICATIONS ARE THE PROPERTY OF EDAC INC. AND SHALL NOT BE REPRODUCED, OR COPIED OR USED AS THE BASIS FOR THE MANUFACTURE OR SALE OF APPARATUS WITHOUT WRITTEN PERMISSION. | SCALE:                            | NTS         | SHEET :          | 2 OF 3 |
|                                                             |                                                                                                                                                                                                  | DRAWING                           | NUMBER      |                  | ISSUE  |
| YOUR CONNECTION TO QUALITY & SERVICE                        |                                                                                                                                                                                                  | 3                                 | 42 Assembly |                  | 1      |