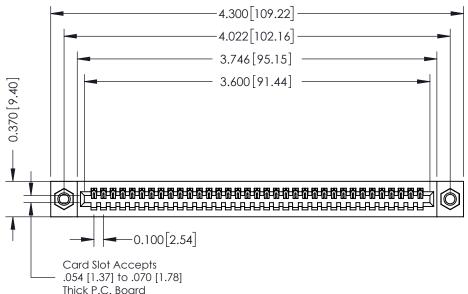

**Mounting Option** 07-M3-0.5 Metric Threaded Inserts

**Contact Detail** 

520-P.C. Tail .030x.018(0.76x0.46) - Tail LG=.185(4.70) .100 [2.54] Contact Spacing x .200 [5.08] Row Spacing

**See Accompanying Pages for:** 

- **Contact Bend Details**
- **Mounting Options**

342 / 392 Card Edge Connector Part Number: 392-035-520-107

YOUR CONNECTION TO QUALITY & SERVICE

CANADA

342 ENG MASTER J.LEE DATE: OCT. 06/09 SHEET 1 OF 3

342 Assembly

THIS IS A C.A.D. GENERATED DRAWING DO NOT MAKE MANUAL REVISIONS TO MASTER. ISSUE NUMBER

ORIGINAL

1

| 342 / 392 Series Card Edge Connector<br>Contact Bend Detail |                                                                                                                                                                                                  | ACAD REFERENCE NO. 342 ENG MASTER |             |                  |        |
|-------------------------------------------------------------|--------------------------------------------------------------------------------------------------------------------------------------------------------------------------------------------------|-----------------------------------|-------------|------------------|--------|
|                                                             |                                                                                                                                                                                                  | DRAWN:                            | J.LEE       | DATE: OCT. 06/09 |        |
|                                                             |                                                                                                                                                                                                  | CHECKED:                          |             | DATE:            |        |
| TORONTO, ONTARIO                                            | THESE DRAWINGS AND SPECIFICATIONS ARE THE PROPERTY OF EDAC INC. AND SHALL NOT BE REPRODUCED, OR COPIED OR USED AS THE BASIS FOR THE MANUFACTURE OR SALE OF APPARATUS WITHOUT WRITTEN PERMISSION. | SCALE:                            | NTS         | SHEET :          | 2 OF 3 |
|                                                             |                                                                                                                                                                                                  | DRAWING                           | NUMBER      |                  | ISSUE  |
| YOUR CONNECTION TO QUALITY & SERVICE                        |                                                                                                                                                                                                  | 3                                 | 42 Assembly |                  | 1      |