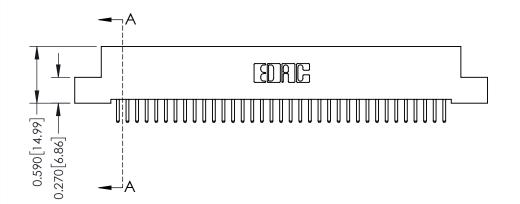

THIS IS A C.A.D. GENERATED DRAWING DO NOT MAKE MANUAL REVISIONS TO MASTER. ISSUE NUMBER

ORIGINAL

1

| 342 / 392 Series Card Edge Connector<br>Contact Bend Detail |                                                                                                                                                                                                  | ACAD REFERENCE NO. 342 ENG MASTER |             |                  |        |
|-------------------------------------------------------------|--------------------------------------------------------------------------------------------------------------------------------------------------------------------------------------------------|-----------------------------------|-------------|------------------|--------|
|                                                             |                                                                                                                                                                                                  | DRAWN:                            | J.LEE       | DATE: OCT. 06/09 |        |
|                                                             |                                                                                                                                                                                                  | CHECKED:                          |             | DATE:            |        |
| TORONTO, ONTARIO                                            | THESE DRAWINGS AND SPECIFICATIONS ARE THE PROPERTY OF EDAC INC. AND SHALL NOT BE REPRODUCED, OR COPIED OR USED AS THE BASIS FOR THE MANUFACTURE OR SALE OF APPARATUS WITHOUT WRITTEN PERMISSION. | SCALE:                            | NTS         | SHEET :          | 2 OF 3 |
|                                                             |                                                                                                                                                                                                  | DRAWING                           | NUMBER      |                  | ISSUE  |
| YOUR CONNECTION TO QUALITY & SERVICE                        |                                                                                                                                                                                                  | 3                                 | 42 Assembly |                  | 1      |