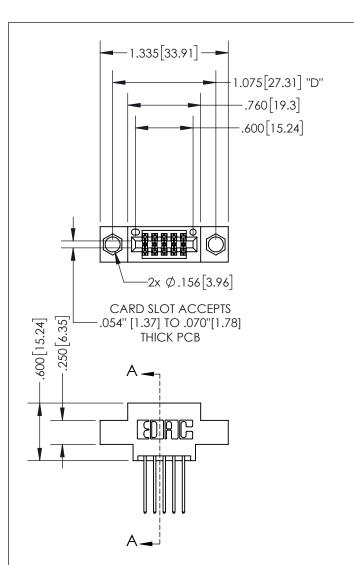

THIS IS A C.A.D. GENERATED DRAWING DO NOT MAKE MANUAL REVISIONS TO MASTER.

ISSUE NUMBER

1

ORIGINAL

.160 4.06 POINT OF CONTACT .330 [8.38] -.370[9.4] CARD SLOT .150 [3.81]

## SECTION A-A

<u>Contact Dimensions:</u> 540-Wire Wrap .025 Sq.(0.64 Sq.) - Tail LG=.560(14.22) .100 (2.54) Contact Spacing x .200 (5.08) Row Spacing

INSULATOR MATERIAL: THERMOPLASTIC PBT, UL 94V-0 CONTACT MATERIAL; COPPER TIN ALLOY CONTACT PLATING: GOLD ON THE MATING AREA, TIN PLATING ON THE CONTACT TAILS, NICKEL UNDERPLATE

345/395 SERIES CARD EDGE CONNECTOR PART NUMBER: 395-010-540-804

YOUR CONNECTION TO QUALITY & SERVICE

**EDAC INC** TORONTO, ONTARIO CANADA

THESE DRAWINGS AND SPECIFICATIONS ARE THE PROPERTY OF EDAC INC., AND SHALL NOT BE REPRODUCED, OR COPIED OR USED AS THE BASIS FOR THE MANUFACTURE OR SALE OF APPARATUS WITHOUT WRITTEN PERMISSION.