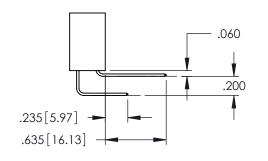

ACAD REFERENCE NO. 345-ENG-MASTER

**Contact Code 558** 

Contact Code 559

Contact Code 560

- INSULATOR MATERIAL: THERMOPLASTIC POLYESTER, UL 94V-0 DAP MATERIAL AVAILABLE UPON REQUEST

CONTACT MATERIAL; COPPER ALLOY CONTACT PLATING: GOLD ON THE MATING AREA, TIN PLATING ON THE CONTACT TAILS, NICKEL UNDERPLATE

345/395 SERIES CARD EDGE CONNECTOR CONTACT CODE 555,556,558,559,560 DIMENSIONS

YOUR CONNECTION TO QUALITY & SERVICE

ACAD REFERENCE NO. 345-ENG-MASTER DATE:MAY.16/2017 DRAWN: R.STA.MONICA 1:1 SHEET 2 OF 2 345-ENG-MASTER