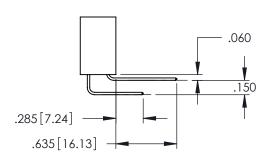

ACAD REFERENCE NO. 345-ENG-MASTER

**Contact Code 558** 

Contact Code 559

Contact Code 560

- INSULATOR MATERIAL: THERMOPLASTIC POLYESTER, UL 94V-0 DAP MATERIAL AVAILABLE UPON REQUEST

CONTACT MATERIAL; COPPER ALLOY CONTACT PLATING: GOLD ON THE MATING AREA, TIN PLATING ON THE CONTACT TAILS, NICKEL UNDERPLATE

345/395 SERIES CARD EDGE CONNECTOR CONTACT CODE 555,556,558,559,560 DIMENSIONS

YOUR CONNECTION TO QUALITY & SERVICE

ACAD REFERENCE NO. 345-ENG-MASTER DATE:MAY.16/2017 DRAWN: R.STA.MONICA 1:1 SHEET 2 OF 2 345-ENG-MASTER