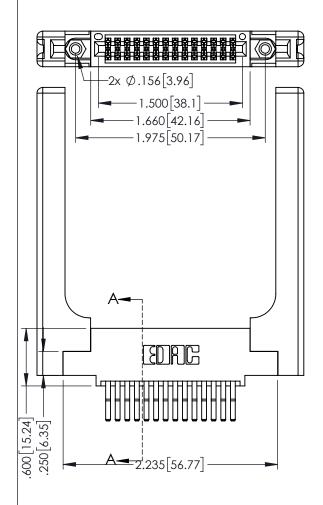

1

- INSULATOR MATERIAL: THERMOPLASTIC PBT BLACK, UL 94V-0
- CONTACT MATERIAL; COPPER TIN ALLOY CONTACT PLATING: GOLD ON THE MATING AREA, TIN PLATING ON THE CONTACT TAILS, NICKEL UNDERPLATE

| 345/395 SERIES CARD EDGE CONNECTO | R |
|-----------------------------------|---|
| PART NUMBER: 395-028-560-558      |   |

CANADA

YOUR CONNECTION TO QUALITY & SERVICE

| 58                                                                                       |                                                         | DRAWN:  | R.STA.MONICA  | DATE: <b>MA</b> | Y.16/2017 |
|------------------------------------------------------------------------------------------|---------------------------------------------------------|---------|---------------|-----------------|-----------|
|                                                                                          |                                                         | CHECKE  | D:            | DATE:           |           |
|                                                                                          | WINGS AND SPECIFICATIONS                                | SCALE:  | 1:1           | SHEET           | I OF 2    |
| ARE THE PROPERTY OF EDAC IN<br>SHALL NOT BE REPRODUCED,OR<br>OR USED AS THE BASIS FOR TH | BE REPRODUCED,OR COPIED                                 | DRAWING | NUMBER        | •               | ISSUE     |
| MANUFACTL                                                                                | FACTURE OR SALE OF APPARATUS<br>OUT WRITTEN PERMISSION. | 3       | 45-ENG-MASTER |                 | 1         |