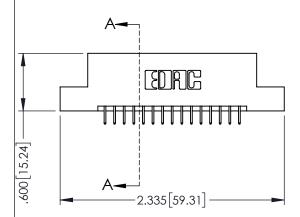

| 345/395 SERIES CARD EDGE CONNECTOR PART NUMBER: 395-030-525-204 |
|-----------------------------------------------------------------|

| ACAD REFERENCE NO. 345-ENG-MASTER   |         |           |  |
|-------------------------------------|---------|-----------|--|
| DRAWN: R.STA.MONICA DATE:MAY.16/201 |         | Y.16/2017 |  |
| CHECKED:                            | DATE:   |           |  |
| SCALE: 1:1                          | SHEET 1 | OF 2      |  |
| DRAWING NUMBER                      |         | ISSUE     |  |
| 345-ENG-MASTER                      |         | 1         |  |