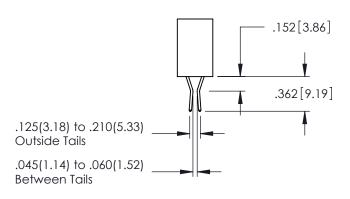

..330[8.38] CARD SLOT .160[4.06] POINT OF CONTACT **SECTION A-A** 

.107 [2.72] .082 [2.08] .157 [4] .232 [5.89] .125(3.18) to .210(5.33) .125(3.18) to .210(5.33) Outside Tails Outside Tails .045(1.14) to .060(1.52) .045(1.14) to .060(1.52) Between Tails Between Tails **Contact Code 555 Contact Code 556** 

**Contact Code 558** 

## **Contact Code 559**

## Contact Code 560

INSULATOR MATERIAL: THERMOPLASTIC POLYESTER, UL 94V-0 DAP MATERIAL AVAILABLE UPON REQUEST

CONTACT MATERIAL; COPPER ALLOY CONTACT PLATING: GOLD ON THE MATING AREA, TIN PLATING ON THE CONTACT TAILS, NICKEL UNDERPLATE