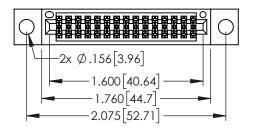

| 345/395 SERIES CARD EDGE CONNECTOR PART NUMBER: 395-030-525-204 |
|-----------------------------------------------------------------|

| ACAD REFERENCE NO. 345-ENG-MASTER   |         |           |  |
|-------------------------------------|---------|-----------|--|
| DRAWN: R.STA.MONICA DATE:MAY.16/201 |         | Y.16/2017 |  |
| CHECKED:                            | DATE:   |           |  |
| SCALE: 1:1                          | SHEET 1 | OF 2      |  |
| DRAWING NUMBER                      |         | ISSUE     |  |
| 345-ENG-MASTER                      |         | 1         |  |