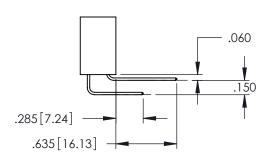

<u>Contact Dimensions:</u>
525-P.C. Tail .018 Sq.(0.46 Sq.) - Tail LG=.150(3.81)
.100 (2.54) Contact Spacing x .200 (5.08) Row Spacing

1

- INSULATOR MATERIAL: THERMOPLASTIC PBT BLACK, UL 94V-0
- CONTACT MATERIAL; COPPER TIN ALLOY CONTACT PLATING: GOLD ON THE MATING AREA, TIN PLATING ON THE CONTACT TAILS, NICKEL UNDERPLATE

..330[8.38] CARD SLOT .160[4.06] POINT OF CONTACT **SECTION A-A** 

.107 [2.72] .082 [2.08] .157 [4] .232 [5.89] .125(3.18) to .210(5.33) .125(3.18) to .210(5.33) Outside Tails Outside Tails .045(1.14) to .060(1.52) .045(1.14) to .060(1.52) Between Tails Between Tails **Contact Code 555 Contact Code 556** 