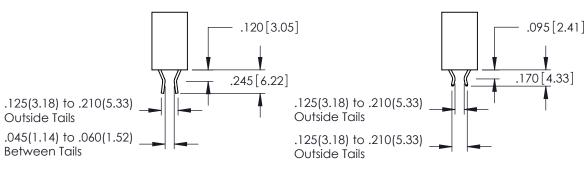

ACAD REFERENCE NO

**SECTION A-A** 

346-ENG-MASTER

ISSUE NUMBER ORIGINAL 1

**Contact Code 555** 

**Contact Code 556** 

INSULATOR MATERIAL: THERMOPLASTIC POLYESTER, UL 94V-0 CONTACT MATERIAL; COPPER, NICKEL, TIN ALLOY CA-725 CONTACT PLATING: GOLD ON THE MATING AREA, TIN-LEAD

## 346/396 SERIES CARD EDGE CONNECTOR CONTACT CODE 555,556,558,559,560 DIMENSIONS

YOUR CONNECTION TO QUALITY & SERVICE

**EDAC INC** TORONTO, ONTARIO CANADA

THESE DRAWINGS AND SPECIFICATIONS ARE THE PROPERTY OF EDAC INC.,AND SHALL NOT BE REPRODUCED, OR COPIED OR USED AS THE BASIS FOR THE MANUFACTURE OR SALE OF APPARATUS WITHOUT WRITTEN PERMISSION.