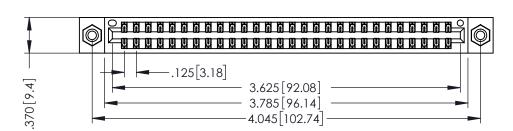

ISSUE NUMBER THIS IS A C.A.D. GENERATED DRAWING DO NOT MAKE MANUAL REVISIONS TO MASTER. ORIGINAL 1 .330 [8.38] Slot Depth .160 [4.06] Point of Contact

INSULATOR MATERIAL: THERMOPLASTIC POLYESTER, UL 94V-0 CONTACT MATERIAL; COPPER, NICKEL, TIN ALLOY CA-725

CONTACT PLATING: GOLD ON THE MATING AREA, TIN-LEAD

ON THE CONTACT TAILS, NICKEL UNDERPLATE

346/396 SERIES CARD EDGE CONNECTOR PART NUMBER: 396-056-522-208

YOUR CONNECTION TO QUALITY & SERVICE

**EDAC INC** TORONTO, ONTARIO CANADA

THESE DRAWINGS AND SPECIFICATIONS ARE THE PROPERTY OF EDAC INC., AND SHALL NOT BE REPRODUCED,OR COPIED OR USED AS THE BASIS FOR THE MANUFACTURE OR SALE OF APPARATUS WITHOUT WRITTEN PERMISSION.

| AGAD INEI ERENGE NO. | 340-LI10-MASTER  |
|----------------------|------------------|
| DRAWN: J.LEE         | DATE: APR. 22/09 |
| CHECKED:             | DATE:            |
| SCALE: 1:1           | SHEET 1 OF 2     |
| DRAWING NUMBER       | ISSUE            |
| 346-ENG-MASTER       | 1                |