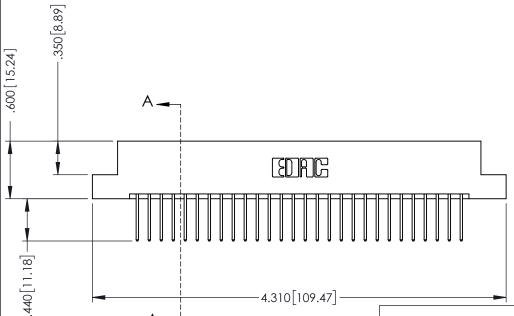

ACAD REFERENCE NO

**SECTION A-A** 

346-ENG-MASTER

ISSUE NUMBER ORIGINAL 1

**Contact Code 555** 

**Contact Code 556** 

INSULATOR MATERIAL: THERMOPLASTIC POLYESTER, UL 94V-0 CONTACT MATERIAL; COPPER, NICKEL, TIN ALLOY CA-725 CONTACT PLATING: GOLD ON THE MATING AREA, TIN-LEAD

ON THE CONTACT TAILS, NICKEL UNDERPLATE

## 346/396 SERIES CARD EDGE CONNECTOR CONTACT CODE 555,556,558,559,560 DIMENSIONS

YOUR CONNECTION TO QUALITY & SERVICE

**EDAC INC** TORONTO, ONTARIO CANADA

THESE DRAWINGS AND SPECIFICATIONS ARE THE PROPERTY OF EDAC INC.,AND SHALL NOT BE REPRODUCED, OR COPIED OR USED AS THE BASIS FOR THE MANUFACTURE OR SALE OF APPARATUS WITHOUT WRITTEN PERMISSION.

|   | ACAD REFERENCE NO. | 346-ENG-MASTER   |
|---|--------------------|------------------|
|   | DRAWN: J.LEE       | DATE: APR. 22/09 |
| • | CHECKED:           | DATE:            |
|   | SCALE: 1:1         | SHEET 2 OF 2     |
|   | DRAWING NUMBER     | ISSUE            |
|   | 346-ENG-MASTER     | : 1              |