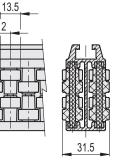

| 11.25 |      |
|-------|------|
|       |      |
|       |      |
|       | 29.5 |

GCA-2-RC

# GCA-2-PC

52

6600

| 004-2-110 |                  |      |  |
|-----------|------------------|------|--|
| Code      | Description      | 5,2  |  |
| 419122    | GCA-2-RC-57-3000 | 6600 |  |

GCA-2-RT

12

| GCA-2-RT | INOX STAINLESS<br>STEEL | METRIC |
|----------|-------------------------|--------|
| Code     | Description             | 52     |
| 419123   | GCA-2-RT-57-3000        | 6600   |