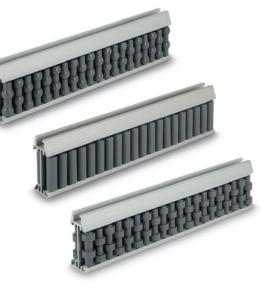

#### STANDARD EXECUTIONS

- GCA-2-RS: with spherical contact rollers.
- GCA-2-RC: with cylindrical contact rollers.
- GCA-2-RT: with round contact rollers.

- GCA-2-RS: for the guide of products in cans or in plastic containers;
- GCA-2-RC: for the guide of cardboard products, for a greater fluency;
- GCA-2-RT: for the guide of glass products, in case of accidental
- breakage they facilitate the expulsion of debris.
- Supplied assembled in bars of 3 meters length.