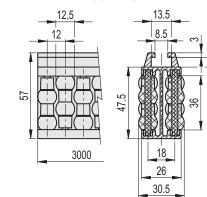

| 11.25 |      |
|-------|------|
|       |      |
|       |      |
|       | 29.5 |

GCA-2-RC

# GCA-2-PC

52

6600

| 004-2-110 |                  |      |  |
|-----------|------------------|------|--|
| Code      | Description      | 5,2  |  |
| 419122    | GCA-2-RC-57-3000 | 6600 |  |

GCA-2-RT

12

| GCA-2-RT | INOX STAINLESS<br>STEEL | METRIC |
|----------|-------------------------|--------|
| Code     | Description             | 52     |
| 419123   | GCA-2-RT-57-3000        | 6600   |