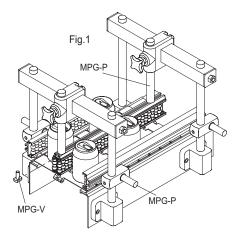

#### FEATURES AND APPLICATIONS

GCA-2 central guides are self-supporting structures for the side guide of products with limited vertical dimensions on conveyor belts (Fig.1). Depending on the product to transport, it is recommended to use:

#### ACCESSORIES ON REQUEST

- BDG: zinc-plated steel connecting bar for guides.
- TGL: closing cap for guides.
- PGC-2: separation block for central guide.
- MPG-P: assembly pin.
- MPG-V: zinc-plated steel hammer head screw. (see GLA-1).