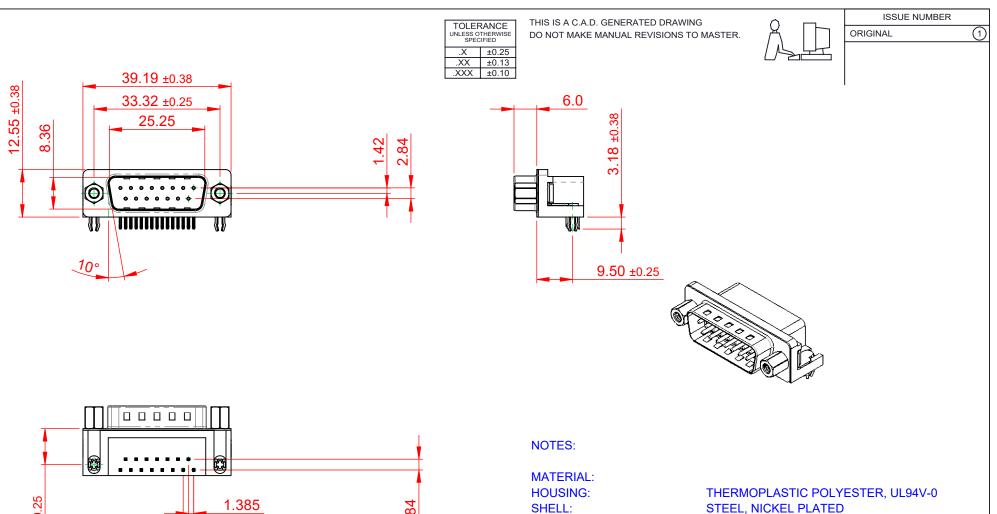

25mΩ MAX. 5000MΩ min.

|                                                           | SW REFERENCE NO.: 621 ASSEMBLY                                                                                                                                                                                 |                           |           |                    |   |    |       |
|-----------------------------------------------------------|----------------------------------------------------------------------------------------------------------------------------------------------------------------------------------------------------------------|---------------------------|-----------|--------------------|---|----|-------|
| 621 SERIES D-SUB CONNECTOR                                |                                                                                                                                                                                                                | DRAWN: C.B                |           | DATE: AUG. 01/2018 |   |    |       |
|                                                           |                                                                                                                                                                                                                | CHECKED:                  |           | DATE:              |   |    |       |
| EDAC INC                                                  | THESE DRAWINGS AND SPECIFICATIONS<br>ARE THE PROPERTY OF EDAC INC.,AND<br>SHALL NOT BE REPRODUCED,OR COPIED<br>OR USED AS THE BASIS FOR THE<br>MANUFACTURE OR SALE OF APPARATUS<br>WITHOUT WRITTEN PERMISSION. | SCALE: 1:1                |           | SHEET              | 1 | OF | 1     |
| TORONTO, ONTARIO<br>CANADA<br>ECTION TO QUALITY & SERVICE |                                                                                                                                                                                                                | DRAWING NUMBER: 621-015-6 |           | 660-553            |   |    | ISSUE |
|                                                           |                                                                                                                                                                                                                | PART NUMBER:              | 621-015-6 | 60-553             |   |    | 1     |