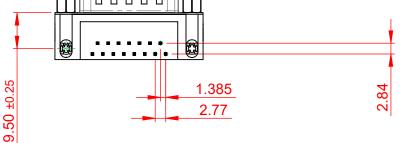

25mΩ MAX. 5000MΩ min.

|                                                           | SW REFERENCE NO.: 621 ASSEMBLY                                                                                                                                                                                 |                           |           |                    |   |    |       |
|-----------------------------------------------------------|----------------------------------------------------------------------------------------------------------------------------------------------------------------------------------------------------------------|---------------------------|-----------|--------------------|---|----|-------|
| 621 SERIES D-SUB CONNECTOR                                |                                                                                                                                                                                                                | DRAWN: C.B                |           | DATE: AUG. 01/2018 |   |    |       |
|                                                           |                                                                                                                                                                                                                | CHECKED:                  |           | DATE:              |   |    |       |
| EDAC INC                                                  | THESE DRAWINGS AND SPECIFICATIONS<br>ARE THE PROPERTY OF EDAC INC.,AND<br>SHALL NOT BE REPRODUCED,OR COPIED<br>OR USED AS THE BASIS FOR THE<br>MANUFACTURE OR SALE OF APPARATUS<br>WITHOUT WRITTEN PERMISSION. | SCALE: 1:1                |           | SHEET              | 1 | OF | 1     |
| TORONTO, ONTARIO<br>CANADA<br>ECTION TO QUALITY & SERVICE |                                                                                                                                                                                                                | DRAWING NUMBER: 621-015-6 |           | 660-553            |   |    | ISSUE |
|                                                           |                                                                                                                                                                                                                | PART NUMBER:              | 621-015-6 | 60-553             |   |    | 1     |