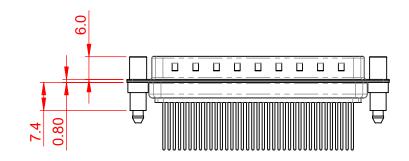

MATERIAL:

HOUSING:WHITE THERMOPLASTIC POLYESTER, UL94V-0SHELL:STEEL, NICKEL PLATEDCONTACT:COPPER ALLOY, GOLD FLASH PLATED

(1)

OPERATING TEMPERATURE: -55°C ~ 125°C

|                                        | 627 SERIES D-SUB CONNECTOR                                                                                                                                                                                     |                                 | SW REFERENCE NO.: 627 ASSEMBLY |       |  |
|----------------------------------------|----------------------------------------------------------------------------------------------------------------------------------------------------------------------------------------------------------------|---------------------------------|--------------------------------|-------|--|
| 627 SERIES D-SU                        |                                                                                                                                                                                                                |                                 | DATE: AUG. 01/20               | )18   |  |
|                                        |                                                                                                                                                                                                                |                                 | DATE:                          |       |  |
| EDAC INC<br>TORONTO, ONTARIO<br>CANADA | THESE DRAWINGS AND SPECIFICATIONS<br>ARE THE PROPERTY OF EDAC INC.,AND<br>SHALL NOT BE REPRODUCED,OR COPIED<br>OR USED AS THE BASIS FOR THE<br>MANUFACTURE OR SALE OF APPARATUS<br>WITHOUT WRITTEN PERMISSION. | SCALE: 1:1                      | SHEET 1 OF                     | 1     |  |
|                                        |                                                                                                                                                                                                                | DRAWING NUMBER: 627-M37-223-WN6 |                                | ISSUE |  |
| YOUR CONNECTION TO QUALITY & SERVICE   |                                                                                                                                                                                                                | PART NUMBER: 627-M37            | -223-WN6                       | 1     |  |