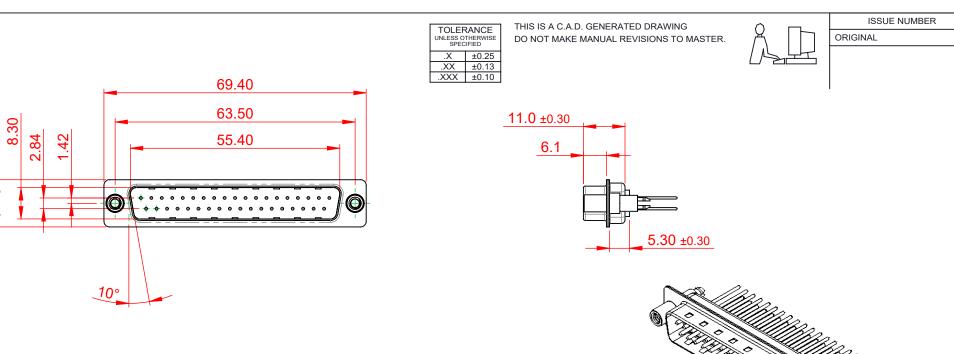

MATERIAL:

HOUSING:WHITE THERMOPLASTIC POLYESTER, UL94V-0SHELL:STEEL, NICKEL PLATEDCONTACT:COPPER ALLOY, GOLD FLASH PLATED

(1)

OPERATING TEMPERATURE: -55°C ~ 125°C

|                                        | 627 SERIES D-SUB CONNECTOR                                                                                                                                                                                     |                                 | SW REFERENCE NO.: 627 ASSEMBLY |       |  |
|----------------------------------------|----------------------------------------------------------------------------------------------------------------------------------------------------------------------------------------------------------------|---------------------------------|--------------------------------|-------|--|
| 627 SERIES D-SU                        |                                                                                                                                                                                                                |                                 | DATE: AUG. 01/20               | )18   |  |
|                                        |                                                                                                                                                                                                                |                                 | DATE:                          |       |  |
| EDAC INC<br>TORONTO, ONTARIO<br>CANADA | THESE DRAWINGS AND SPECIFICATIONS<br>ARE THE PROPERTY OF EDAC INC.,AND<br>SHALL NOT BE REPRODUCED,OR COPIED<br>OR USED AS THE BASIS FOR THE<br>MANUFACTURE OR SALE OF APPARATUS<br>WITHOUT WRITTEN PERMISSION. | SCALE: 1:1                      | SHEET 1 OF                     | 1     |  |
|                                        |                                                                                                                                                                                                                | DRAWING NUMBER: 627-M37-223-WN6 |                                | ISSUE |  |
| YOUR CONNECTION TO QUALITY & SERVICE   |                                                                                                                                                                                                                | PART NUMBER: 627-M37            | -223-WN6                       | 1     |  |