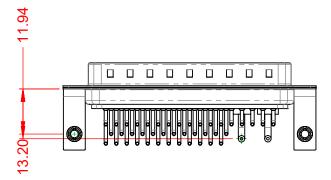

|  |                                                                                                                                                                  |                                 | SW REFERENCE NO.: 629 COMBO ASSEMBLY |                  |    |
|--|------------------------------------------------------------------------------------------------------------------------------------------------------------------|---------------------------------|--------------------------------------|------------------|----|
|  | COMBINATION                                                                                                                                                      | COMBINATION D-SUB               |                                      | DATE: JAN. 01/20 | 19 |
|  |                                                                                                                                                                  |                                 | CHECKED:                             | DATE:            |    |
|  | EDAC INC<br>TORONTO, ONTARIO<br>CANADA<br>YOUR CONNECTION TO QUALITY & SERVICE<br>EDAC INC<br>TORONTO, ONTARIO<br>CANADA<br>YOUR CONNECTION TO QUALITY & SERVICE |                                 | SCALE: (IN C.A.D. 1:1)               | SHEET 1 OF       | 2  |
|  |                                                                                                                                                                  | DRAWING NUMBER: 629-43W2240-113 |                                      | ISSUE            |    |
|  |                                                                                                                                                                  |                                 | PART NUMBER: 629-43W2                | 2240-1T3         | 1  |