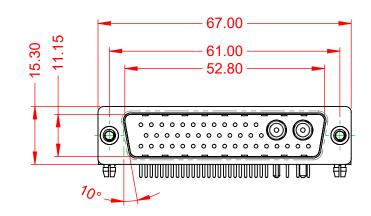

|  |                                                                                                                                                                  |                                 | SW REFERENCE NO.: 629 COMBO ASSEMBLY |                  |    |
|--|------------------------------------------------------------------------------------------------------------------------------------------------------------------|---------------------------------|--------------------------------------|------------------|----|
|  | COMBINATION                                                                                                                                                      | COMBINATION D-SUB               |                                      | DATE: JAN. 01/20 | 19 |
|  |                                                                                                                                                                  |                                 | CHECKED:                             | DATE:            |    |
|  | EDAC INC<br>TORONTO, ONTARIO<br>CANADA<br>YOUR CONNECTION TO QUALITY & SERVICE<br>EDAC INC<br>TORONTO, ONTARIO<br>CANADA<br>YOUR CONNECTION TO QUALITY & SERVICE |                                 | SCALE: (IN C.A.D. 1:1)               | SHEET 1 OF       | 2  |
|  |                                                                                                                                                                  | DRAWING NUMBER: 629-43W2240-113 |                                      | ISSUE            |    |
|  |                                                                                                                                                                  |                                 | PART NUMBER: 629-43W2                | 2240-1T3         | 1  |