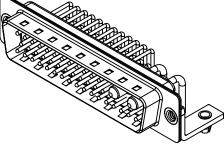

|  |                                                                                                                                                                  |                                 | SW REFERENCE NO.: 629 COMBO ASSEMBLY |                  |    |
|--|------------------------------------------------------------------------------------------------------------------------------------------------------------------|---------------------------------|--------------------------------------|------------------|----|
|  | COMBINATION                                                                                                                                                      | COMBINATION D-SUB               |                                      | DATE: JAN. 01/20 | 19 |
|  |                                                                                                                                                                  |                                 | CHECKED:                             | DATE:            |    |
|  | EDAC INC<br>TORONTO, ONTARIO<br>CANADA<br>YOUR CONNECTION TO QUALITY & SERVICE<br>EDAC INC<br>TORONTO, ONTARIO<br>CANADA<br>YOUR CONNECTION TO QUALITY & SERVICE |                                 | SCALE: (IN C.A.D. 1:1)               | SHEET 1 OF       | 2  |
|  |                                                                                                                                                                  | DRAWING NUMBER: 629-43W2240-113 |                                      | ISSUE            |    |
|  |                                                                                                                                                                  |                                 | PART NUMBER: 629-43W2                | 2240-1T3         | 1  |