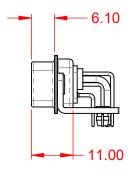

|  |                                                                                                                                                                  |                                 | SW REFERENCE NO.: 629 COMBO ASSEMBLY |                  |    |
|--|------------------------------------------------------------------------------------------------------------------------------------------------------------------|---------------------------------|--------------------------------------|------------------|----|
|  | COMBINATION                                                                                                                                                      | COMBINATION D-SUB               |                                      | DATE: JAN. 01/20 | 19 |
|  |                                                                                                                                                                  |                                 | CHECKED:                             | DATE:            |    |
|  | EDAC INC<br>TORONTO, ONTARIO<br>CANADA<br>YOUR CONNECTION TO QUALITY & SERVICE<br>EDAC INC<br>TORONTO, ONTARIO<br>CANADA<br>YOUR CONNECTION TO QUALITY & SERVICE |                                 | SCALE: (IN C.A.D. 1:1)               | SHEET 1 OF       | 2  |
|  |                                                                                                                                                                  | DRAWING NUMBER: 629-43W2240-113 |                                      | ISSUE            |    |
|  |                                                                                                                                                                  |                                 | PART NUMBER: 629-43W2                | 2240-1T3         | 1  |