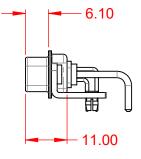

.X ±0.25 .XX ±0.13 .XXX ±0.05

**INSULATOR RESISTANCE:** DIELECTRIC WITHSTANDING VOLTAGE:

**OPERATING TEMPERATURE:** 

-55°C ~ 125°C

5000MΩ min.

1000V AC rms

|               |                                                  |                                                                        | SW REFERENCE NO.: 629 COMBO ASSEMBLY |            |       |
|---------------|--------------------------------------------------|------------------------------------------------------------------------|--------------------------------------|------------|-------|
|               | COMBINATION                                      | DRAWN: C.B                                                             | DATE: JAN. 01/20                     | 19         |       |
|               |                                                  | CHECKED:                                                               | DATE:                                |            |       |
|               | EDAC INC                                         | THESE DRAWINGS AND SPECIFICATIONS<br>ARE THE PROPERTY OF EDAC INC.,AND | SCALE: (IN C.A.D. 1:1)               | SHEET 1 OF | 2     |
| 5<br>7.<br>Y( | CANADA<br>VOUD CONNECTION TO OLIVALITY & SERVICE | MANUFACTURE OR SALE OF APPARATUS                                       | DRAWING NUMBER: 629-9W4-250-1TB      |            | ISSUE |
|               |                                                  |                                                                        | PART NUMBER: 629-9W4-                | -250-1TB   | 1     |