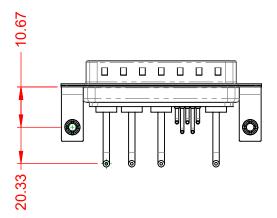

.X ±0.25 .XX ±0.13 .XXX ±0.05

**INSULATOR RESISTANCE:** DIELECTRIC WITHSTANDING VOLTAGE:

**OPERATING TEMPERATURE:** 

-55°C ~ 125°C

5000MΩ min.

1000V AC rms

|               |                                                  |                                                                        | SW REFERENCE NO.: 629 COMBO ASSEMBLY |            |       |
|---------------|--------------------------------------------------|------------------------------------------------------------------------|--------------------------------------|------------|-------|
|               | COMBINATION                                      | DRAWN: C.B                                                             | DATE: JAN. 01/20                     | 19         |       |
|               |                                                  | CHECKED:                                                               | DATE:                                |            |       |
|               | EDAC INC                                         | THESE DRAWINGS AND SPECIFICATIONS<br>ARE THE PROPERTY OF EDAC INC.,AND | SCALE: (IN C.A.D. 1:1)               | SHEET 1 OF | 2     |
| 5<br>7.<br>Y( | CANADA<br>VOUD CONNECTION TO OLIVALITY & SERVICE | MANUFACTURE OR SALE OF APPARATUS                                       | DRAWING NUMBER: 629-9W4-250-1TB      |            | ISSUE |
|               |                                                  |                                                                        | PART NUMBER: 629-9W4-                | -250-1TB   | 1     |