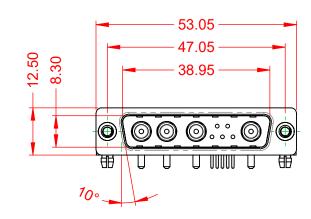

.X ±0.25 .XX ±0.13 .XXX ±0.05

**INSULATOR RESISTANCE:** DIELECTRIC WITHSTANDING VOLTAGE:

**OPERATING TEMPERATURE:** 

-55°C ~ 125°C

5000MΩ min.

1000V AC rms

|               |                                                  |                                                                        | SW REFERENCE NO.: 629 COMBO ASSEMBLY |            |       |
|---------------|--------------------------------------------------|------------------------------------------------------------------------|--------------------------------------|------------|-------|
|               | COMBINATION                                      | DRAWN: C.B                                                             | DATE: JAN. 01/20                     | 19         |       |
|               |                                                  | CHECKED:                                                               | DATE:                                |            |       |
|               | EDAC INC                                         | THESE DRAWINGS AND SPECIFICATIONS<br>ARE THE PROPERTY OF EDAC INC.,AND | SCALE: (IN C.A.D. 1:1)               | SHEET 1 OF | 2     |
| 5<br>7.<br>Y( | CANADA<br>VOUD CONNECTION TO OLIVALITY & SERVICE | MANUFACTURE OR SALE OF APPARATUS                                       | DRAWING NUMBER: 629-9W4-250-1TB      |            | ISSUE |
|               |                                                  |                                                                        | PART NUMBER: 629-9W4-                | -250-1TB   | 1     |