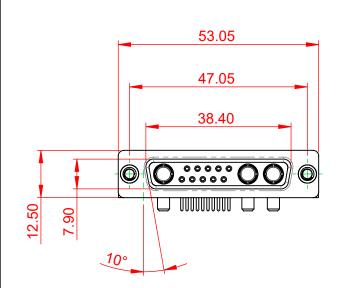

**INSULATOR RESISTANCE:** DIELECTRIC WITHSTANDING VOLTAGE:

|  | COMBINATION D-SUB                                                              |                                                                                                                                                                                                                | SW REFERENCE NO.: 630 COMBO ASSEMBLY |                  |       |
|--|--------------------------------------------------------------------------------|----------------------------------------------------------------------------------------------------------------------------------------------------------------------------------------------------------------|--------------------------------------|------------------|-------|
|  |                                                                                |                                                                                                                                                                                                                | DRAWN: C.B                           | DATE: JAN. 01/20 | 19    |
|  |                                                                                |                                                                                                                                                                                                                | CHECKED:                             | DATE:            |       |
|  | EDAC INC<br>TORONTO, ONTARIO<br>CANADA<br>YOUR CONNECTION TO QUALITY & SERVICE | THESE DRAWINGS AND SPECIFICATIONS<br>ARE THE PROPERTY OF EDAC INC.,AND<br>SHALL NOT BE REPRODUCED,OR COPIED<br>OR USED AS THE BASIS FOR THE<br>MANUFACTURE OR SALE OF APPARATUS<br>WITHOUT WRITTEN PERMISSION. | SCALE: (IN C.A.D. 1:1)               | SHEET 1 OF       | 2     |
|  |                                                                                |                                                                                                                                                                                                                | DRAWING NUMBER: 630-13W3250-3NC      |                  | ISSUE |
|  |                                                                                |                                                                                                                                                                                                                | PART NUMBER: 630-13W                 | 3250-3NC         | 1     |