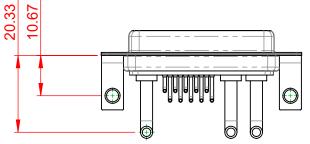

**INSULATOR RESISTANCE:** DIELECTRIC WITHSTANDING VOLTAGE:

|  | COMBINATION D-SUB                                                              |                                                                                                                                                                                                                | SW REFERENCE NO.: 630 COMBO ASSEMBLY |                  |       |
|--|--------------------------------------------------------------------------------|----------------------------------------------------------------------------------------------------------------------------------------------------------------------------------------------------------------|--------------------------------------|------------------|-------|
|  |                                                                                |                                                                                                                                                                                                                | DRAWN: C.B                           | DATE: JAN. 01/20 | 19    |
|  |                                                                                |                                                                                                                                                                                                                | CHECKED:                             | DATE:            |       |
|  | EDAC INC<br>TORONTO, ONTARIO<br>CANADA<br>YOUR CONNECTION TO QUALITY & SERVICE | THESE DRAWINGS AND SPECIFICATIONS<br>ARE THE PROPERTY OF EDAC INC.,AND<br>SHALL NOT BE REPRODUCED,OR COPIED<br>OR USED AS THE BASIS FOR THE<br>MANUFACTURE OR SALE OF APPARATUS<br>WITHOUT WRITTEN PERMISSION. | SCALE: (IN C.A.D. 1:1)               | SHEET 1 OF       | 2     |
|  |                                                                                |                                                                                                                                                                                                                | DRAWING NUMBER: 630-13W3250-3NC      |                  | ISSUE |
|  |                                                                                |                                                                                                                                                                                                                | PART NUMBER: 630-13W                 | 3250-3NC         | 1     |