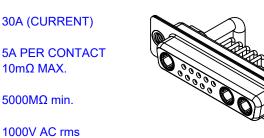

## NOTES:

MATERIAL: HOUSING: SHELL: CONTACT:

THERMOPLASTIC POLYESTER, UL94V-0 STEEL, NICKEL PLATED COPPER ALLOY, GOLD FLASH PLATED

**OPERATING TEMPERATURE:** 

.XX ±0.13

.XXX ±0.05

POWER/CO-AX CONTACT RATING: 30A (CURRENT) (IF PRESENT) SIGNAL CONTACT CURRENT RATING: 5A PER CONTACT SIGNAL CONTACT RESISTANCE:  $10m\Omega$  MAX.

-55°C ~ 125°C

5000MΩ min.