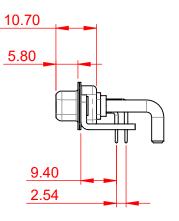

**INSULATOR RESISTANCE:** DIELECTRIC WITHSTANDING VOLTAGE:

|  | COMBINATION D-SUB                                                              |                                                                                                                                                                                                                | SW REFERENCE NO.: 630 COMBO ASSEMBLY |                  |       |
|--|--------------------------------------------------------------------------------|----------------------------------------------------------------------------------------------------------------------------------------------------------------------------------------------------------------|--------------------------------------|------------------|-------|
|  |                                                                                |                                                                                                                                                                                                                | DRAWN: C.B                           | DATE: JAN. 01/20 | 19    |
|  |                                                                                |                                                                                                                                                                                                                | CHECKED:                             | DATE:            |       |
|  | EDAC INC<br>TORONTO, ONTARIO<br>CANADA<br>YOUR CONNECTION TO QUALITY & SERVICE | THESE DRAWINGS AND SPECIFICATIONS<br>ARE THE PROPERTY OF EDAC INC.,AND<br>SHALL NOT BE REPRODUCED,OR COPIED<br>OR USED AS THE BASIS FOR THE<br>MANUFACTURE OR SALE OF APPARATUS<br>WITHOUT WRITTEN PERMISSION. | SCALE: (IN C.A.D. 1:1)               | SHEET 1 OF       | 2     |
|  |                                                                                |                                                                                                                                                                                                                | DRAWING NUMBER: 630-13W3250-3NC      |                  | ISSUE |
|  |                                                                                |                                                                                                                                                                                                                | PART NUMBER: 630-13W                 | 3250-3NC         | 1     |