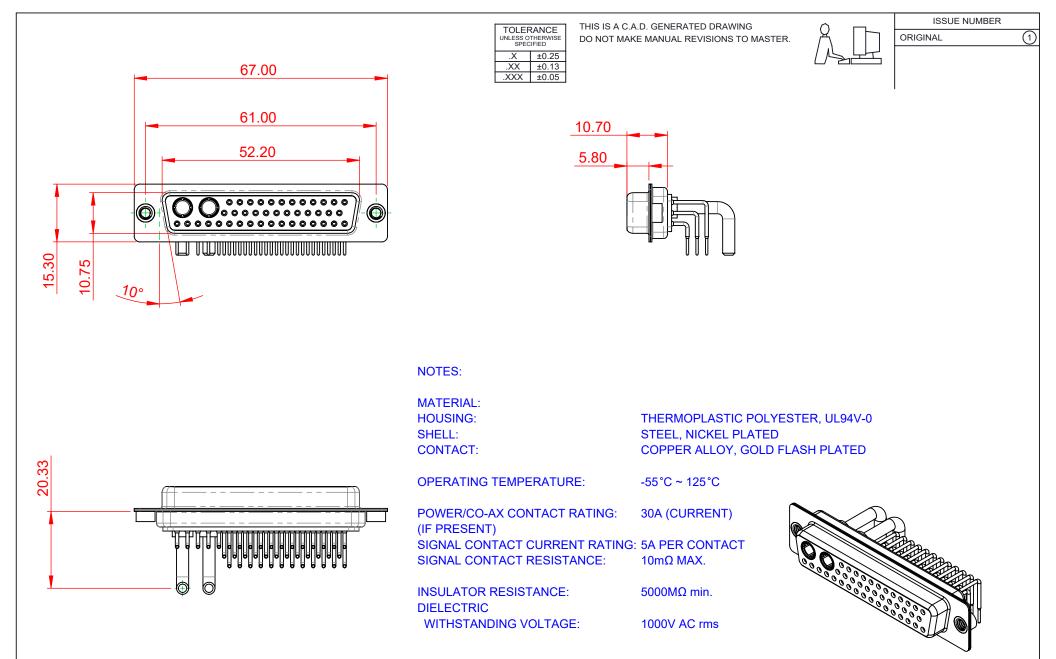

| COMBINATION D-SUB                                                              |                                                                                                                                                                                                                | SW REFERENCE NO.: 630 COMBO ASSEMBLY |                  |       |
|--------------------------------------------------------------------------------|----------------------------------------------------------------------------------------------------------------------------------------------------------------------------------------------------------------|--------------------------------------|------------------|-------|
|                                                                                |                                                                                                                                                                                                                | DRAWN: C.B                           | DATE: JAN. 01/20 | 19    |
|                                                                                |                                                                                                                                                                                                                | CHECKED:                             | DATE:            |       |
| EDAG INC<br>TORONTO, ONTARIO<br>CANADA<br>YOUR CONNECTION TO QUALITY & SERVICE | THESE DRAWINGS AND SPECIFICATIONS<br>ARE THE PROPERTY OF EDAC INC.,AND<br>SHALL NOT BE REPRODUCED,OR COPIED<br>OR USED AS THE BASIS FOR THE<br>MANUFACTURE OR SALE OF APPARATUS<br>WITHOUT WRITTEN PERMISSION. | SCALE: (IN C.A.D. 1:1)               | SHEET 1 OF       | 2     |
|                                                                                |                                                                                                                                                                                                                | DRAWING NUMBER: 630-43W2250-3NA      |                  | ISSUE |
|                                                                                |                                                                                                                                                                                                                | PART NUMBER: 630-43W2                | 2250-3NA         | 1     |