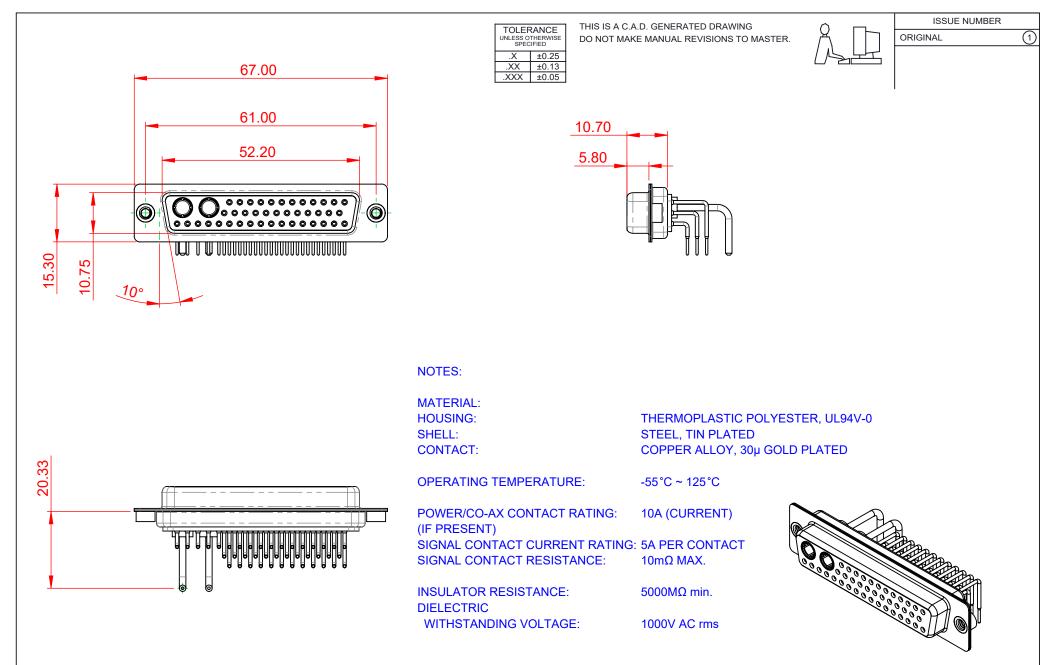

|                    |                            |                                                                                                                                                     |                                 | SW REFERENCE NO.: 630 COMBO ASSEMBLY |       |  |
|--------------------|----------------------------|-----------------------------------------------------------------------------------------------------------------------------------------------------|---------------------------------|--------------------------------------|-------|--|
|                    | COMBINATION D-SUB          |                                                                                                                                                     | DRAWN: C.B                      | DATE: JAN. 01/20                     | 19    |  |
|                    |                            |                                                                                                                                                     | CHECKED:                        | DATE:                                |       |  |
|                    | EDAC INC                   | ARE THE PROPERTY OF EDACTINC, AND<br>ONTARIO SHALL NOT BE REPRODUCED, OR COPIED<br>OR USED AS THE BASIS FOR THE<br>MANUFACTURE OR SALE OF APPARATUS | SCALE: (IN C.A.D. 1:1)          | SHEET 1 OF                           | 2     |  |
|                    | TORONTO, ONTARIO<br>CANADA |                                                                                                                                                     | DRAWING NUMBER: 630-43W2650-1T2 |                                      | ISSUE |  |
| YOUR CONNECTION TO | QUALITY & SERVICE          |                                                                                                                                                     | PART NUMBER: 630-43W            | /2650-1T2                            | 1     |  |